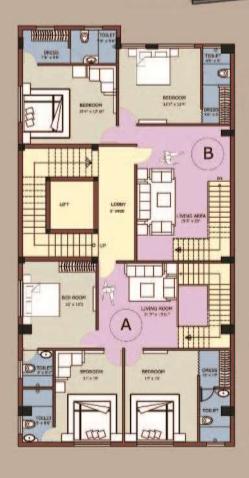

#### Project: Model School (30 Acra Campus)

Client: Naya Raipur Development Authority Location: Naya Raipur Duration: 10th Jan 2016 Position: Partner Local Architect with consortium of

RSA, Design INC Design pod, Mumbai Project Detail: Major role in the project is as follows-

 Survey Drawing. · Master Planning & Concept Drawing .

• Submission Drawing. Client Liasoning

Cordination During Supervision Stage