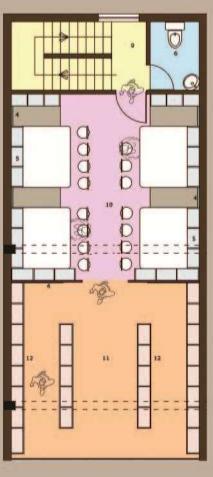

#### Project: Model School (30 Acra Campus)

Client: Naya Raipur Development Authority Location: Naya Raipur Duration: 10th Jan 2016 Position: Partner Local Architect with consortium of

RSA, Design INC Design pod, Mumbai Project Detail: Major role in the project is as follows-

 Survey Drawing. · Master Planning & Concept Drawing .

• Submission Drawing. Client Liasoning

Cordination During Supervision Stage