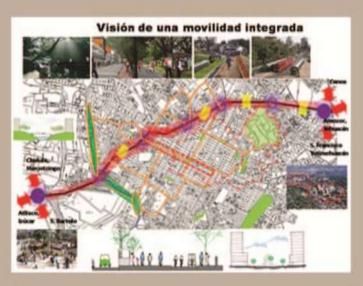

Old Puebla Town, Mexico Sponsor: French Government Location: Puebla, Mexico Duration: May-June, 2013 Themes of workshop:

#### Themes of Study:

1- How to block the metropolis' shattered development? How to find a new urbanity, create bonds with quality public areas?

How to avoid the urban sprawl? What density? How to involve the public transport

2- The city center

What are the repercussions of the city center's regeneration for the metropolis?

3- Housing

What housing forms can we create to answer the middle class and underprivileged population's demands regarding security, access to public services and quality of life? of farming land and promote the city's nearby landscape?

4- What governance?

Given the lack of dialogue between the 3 institutions: federal /city/state

What planning tools can we use for the metropolis?

What land management tool can we install?

Can we think about private-public partnerships?