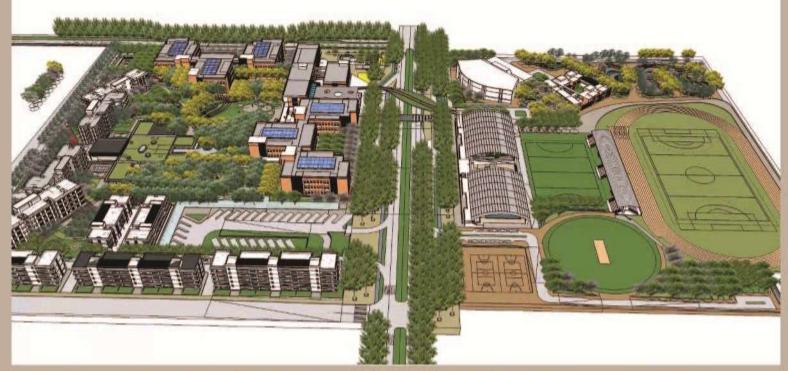

#### Project: Model School (30 Acra Campus)

Client: Naya Raipur Development Authority Location: Naya Raipur Duration: 10th Jan 2016 Position: Partner Local Architect with consortium of

RSA, Design INC Design pod, Mumbai Project Detail: Major role in the project is as follows-

 Survey Drawing. · Master Planning & Concept Drawing .

• Submission Drawing. Client Liasoning

Cordination During Supervision Stage