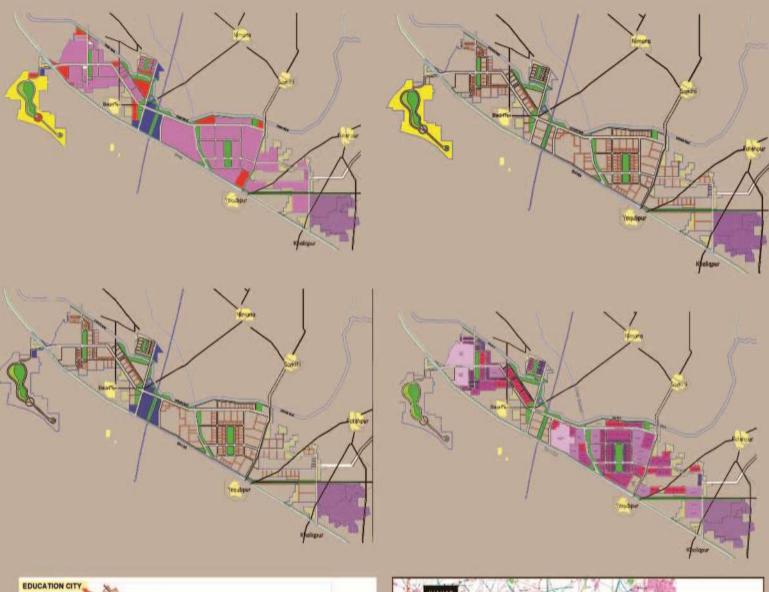

# URBAN PLANNING/MASTER PLANNING EXPERIENCE OF THE FIRM

JABCON CONSULTANTS

Project: Basic Reseach on the Devlopment of Model Economic Township in Haryana State

Client: Nikken Sekkei Civil Engineering Ltd., Japan

Location: Jhajjar District, Haryana State Duration: September 2012 - Feb 2016

Position: Founder & Chief Architect Planner, JABCON Consultants, Raipur

Project Detail: Major role in the project is as follows-

- Topographical survey & GIS Analysis of the planning area.
- Techno Economic Feasibility For Investment of Japanese Developer & Mizuho Bank Japan.
- . Master Planning for Industrial Planning.