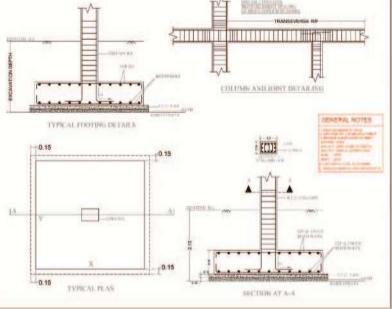

# ARCHITECTURE, INTERIOR WORKS FOR GOVERMENT & PSU CLIENTS

JABCON CONSULTANTS

Project: Municipal Council Office Building , Kotma Client: Municiple Council , Kotma ,Anuppur Dist. Duration:19th Feb 2014 To 5th Nov 2014

Project Detail: Major role in the project is as follows-

- Survey Drawing.
- Submission Drawing.
- Structural Drawing

- Location: Kotma
- Position: Founder and Chief Architect Planner

· Concept Drawing .

- Building Plan and Elelvation
- 3D View

**Project: Community Center, Kotma** 

Client: Municiple Council, Kotma, Anuppur Dist.

Duration: 19th Feb 2014 To 5th Nov 2014

Location: Kotma

Position: Founder and Chief Architect Planner

Project Detail: Major role in the project is as follows-

Survey Drawing.

• Submission Drawing.

Concept Drawing .

Building Plan and Elelvation