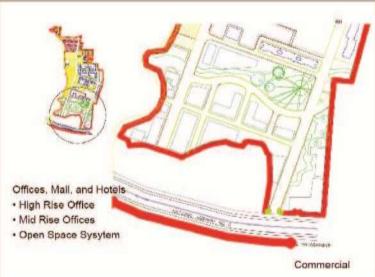

#### **Buffer area planning**

The relationship between Raigur and , and the buffer zone between, needs to be explored in more detail as it performs an important role as the transition zone between the two cities. This relationship needs to be defined as it will serve to establish the identity of Naya Raipur.

Decisions have to be made about the role of this land between whether it serves to separate or link the two cities. There are potentially two opposing forces at work whereby the two cities could either push against each other or alternatively connect and form a symbiotic relationship.

It is better to consider this land as forming a link between the two cities that could be used as an area where services could be developed that will serve both cities. This creates an opportunity to provide facilities such as wholesale markets, service industries, a truck terminal, cold storage, scrap market and food storage. This will allow for a stronger link between the two cities.

Stereot Facilities Wholesale Market HOW UNDWAL DANIES Scrap Market Secondhand Marke Food Storages Cold Starages TATE LEVEL TRANSPORT INTERCHANGE Blatech Hub M Agriculture Research M Agro Dased Industry ILLAGE LEVEL STATE LEVEL TRANSPORT INTERCHANGE The buffer area to the east of the city also

provides an opportunity to provide appor-tunities for those local people displaced from their villages to engage in small scale farming and horticulture. This approach will allow those villagers displaced from their original lands to be given the opportunity to engage in farming activities.

This approach also helps to resolve the question of the purpose of this land and its connection to Naya Raipur,

team b | projects | naya raipur 2012 - session book

Project: Residential Township at Sunita Park near Magneto Mall, Raipur