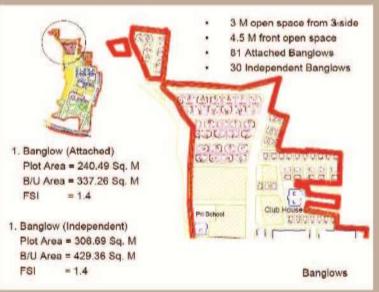

This approach also helps to resolve the question of the purpose of this land and its connection to Naya Raipur,

team b | projects | naya raipur 2012 - session book

Project: Residential Township at Sunita Park near Magneto Mall, Raipur

Client: Mr. Abhikhek Gupta Duration: 2011-2012

Project Detail: Major role in the project is as follows-

- · Master Planning of 40 acre township.
- Review of local GDCR
- . Submission of Layout in Town and Country Planning.

Location: Raipur

Position: Founder and Chief Architect Planner

- Architectural Planning
- Infrastructure Design