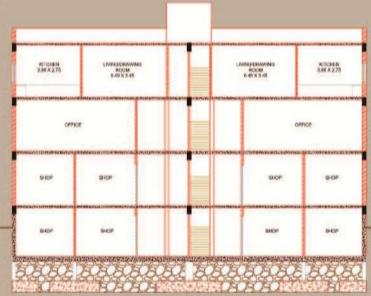

# ARCHITECTURE, INTERIOR WORKS FOR GOVERMENT & PSU CLIENTS

JABCON CONSULTANTS

Project: Municipal Council Office Building , Kotma Client: Municiple Council , Kotma ,Anuppur Dist. Duration:19th Feb 2014 To 5th Nov 2014

Project Detail: Major role in the project is as follows-

- Survey Drawing.
- Submission Drawing.
- Structural Drawing

- Location: Kotma
- Position: Founder and Chief Architect Planner

· Concept Drawing .

- Building Plan and Elelvation
- 3D View

**Project: Community Center, Kotma** 

Client: Municiple Council, Kotma, Anuppur Dist.

Duration: 19th Feb 2014 To 5th Nov 2014

Location: Kotma

Position: Founder and Chief Architect Planner

Project Detail: Major role in the project is as follows-

Survey Drawing.

• Submission Drawing.

Concept Drawing .

Building Plan and Elelvation