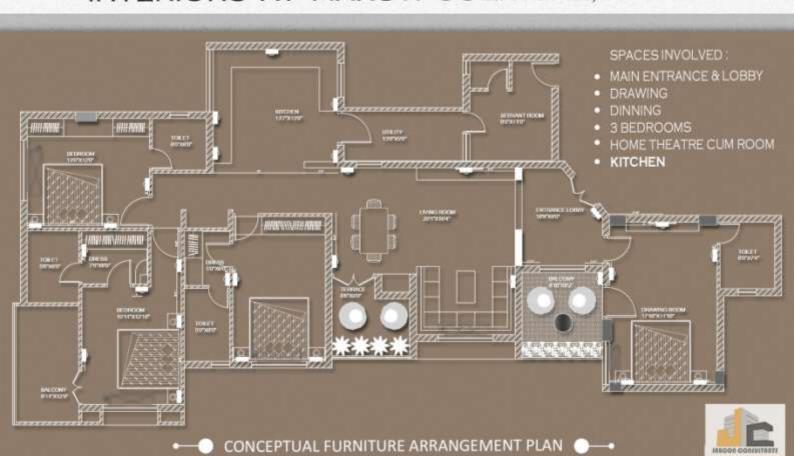

: M. Ravindraji Garg. Duration:19th Aug 2016

Position: Founder and Chief Architect Planner

Project Detail: Major role in the project is as follows-

Survey Drawing.

• Submission Drawing.

Structural Drawing

Concept Drawing .

Location: Kotma

- Building Plan and Elelvation
- 3D View





VIEW

VIEW





PLAN



VIEW

### **Project: GARG APPARTMENT**

Client: M. Ravindraji Garg. Duration:19th Aug 2016

Position: Founder and Chief Architect Planner

Project Detail: Major role in the project is as follows-

Survey Drawing.

• Submission Drawing.

Structural Drawing

Concept Drawing .

Location: Kotma

- Building Plan and Elelvation
- 3D View





VIEW

VIEW





PLAN



VIEW

## PRIVATE INTERIOR WORK





JABCON CONSULTANTS



TURNKEY EXECUTION

### INTERIORS AT MARUTI SOLITAIRE, RAIPUR







PROPOSED 3D VIEW
 LOBBY





IMPLEMENTED LOBBY INTERIORS

KEY NOTE:



→ PROPOSED 3D VIEW LOBBY



IMPLEMENTED LOBBY INTERIORS



**DETAILED SOFA LAYOUT** 



DETAILED LED TV UNIT LAYOUT







MASTER BEDROOM DESIGN







HOME THEATRE CUM GRANDPARENTS ROOM



SONS BEDROOM EXECUTED AS PER 3D



AFTER COMPLETION



PROPOSED



WORKING INTERIOR DRAWINGS



EXECUTED DAUGHTERS BEDROOM



THE PROJECT ALSO INVOLVED VERTICAL GARDENING IN THE TERRACE CUM BALCONIES WHICH WERE NEATLY EXECUTED AT SITE.



3D VISUALIZATION





### **JABCON CONSULTANTS**





MASTER BEDROOM EXECUTION



VERTICAL GARDENIN WAS INTRODUCED IN ALL THE BALCONIES TO PROVIDE A TOUCH OF NATURE ALONG WITH THE VIEWS AND THE VISTAS.



TERRACE GARDENS







EXECUTED KITCHEN AT MARUTI SOLITAIRE



TERRACE GARDENS



HOME TH