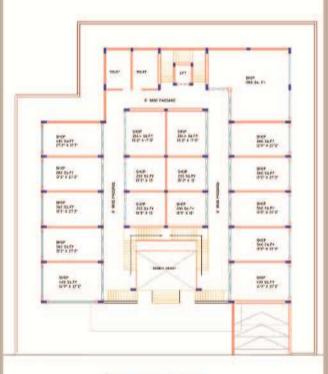

#### Project: Model School (30 Acra Campus)

Client: Naya Raipur Development Authority Location: Naya Raipur Duration: 10th Jan 2016 Position: Partner Local Architect with consortium of

RSA, Design INC Design pod, Mumbai Project Detail: Major role in the project is as follows-

 Survey Drawing. · Master Planning & Concept Drawing .

• Submission Drawing. Client Liasoning

Cordination During Supervision Stage