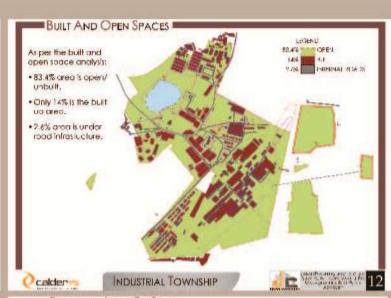

#### Project: Land Survey, Land Assessment Study & Housing Master Plan For Katni Industrial Township

Location: Katni

Client: calderys India Refactories Ltd.

Position: Founder and Chief Architect Planner

Project Detail: Major role in the project is as follows-

Survey

Duration: 1st Aug 2016

- · Land Assessment.
- Optional Land Parcel Master Paln
- Housing Master Plan