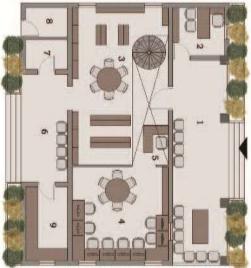

# ARCHITECTURE, INTERIOR WORKS FOR GOVERMENT & PSU CLIENTS

JABCON CONSULTANTS

Project: Municipal Council Office Building , Kotma Client: Municiple Council , Kotma ,Anuppur Dist. Duration:19th Feb 2014 To 5th Nov 2014

Project Detail: Major role in the project is as follows-

- Survey Drawing.
- Submission Drawing.
- Structural Drawing

- Location: Kotma
- Position: Founder and Chief Architect Planner

· Concept Drawing .

- Building Plan and Elelvation
- 3D View

**Project: Community Center, Kotma** 

Client: Municiple Council, Kotma, Anuppur Dist.

Duration: 19th Feb 2014 To 5th Nov 2014

Location: Kotma

Position: Founder and Chief Architect Planner

Project Detail: Major role in the project is as follows-

Survey Drawing.

• Submission Drawing.

Concept Drawing .

Building Plan and Elelvation