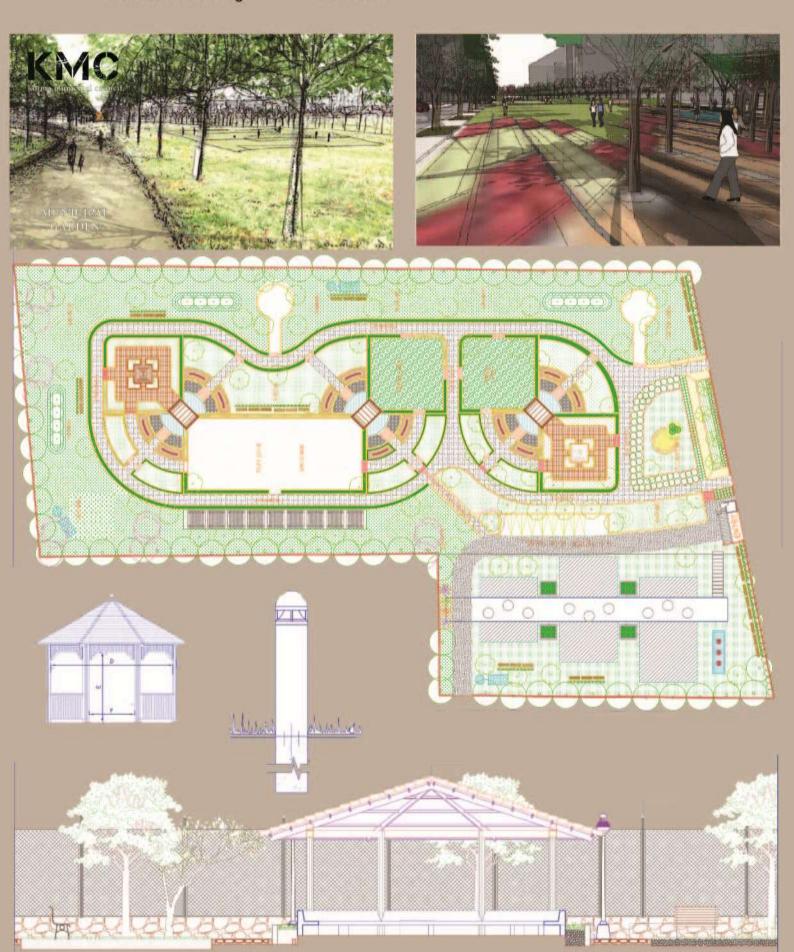

Project: Public Park, Kotma

Client: Municiple Council, Kotma, Anuppur Dist.

Duration:15th Mar 2015 To 15th Feb 2016

Location: Kotma

Position: Founder and Chief Architect Planner

Project Detail: Major role in the project is as follows-

Survey Drawing.

Submission Drawing.

Structural Drawing

· Concept Drawing .

Building Plan and Elelvation

• 3D View

The project cost of Public Park, Kotma is estimated as Rs 97.32 Lakhs & Sport Stadium, Kotma is estimated as 97.44 Lakhs.

The consultants have successfully completed the agreed scope of work and have received 2% fees of the estimated project cost approved by the Authority.