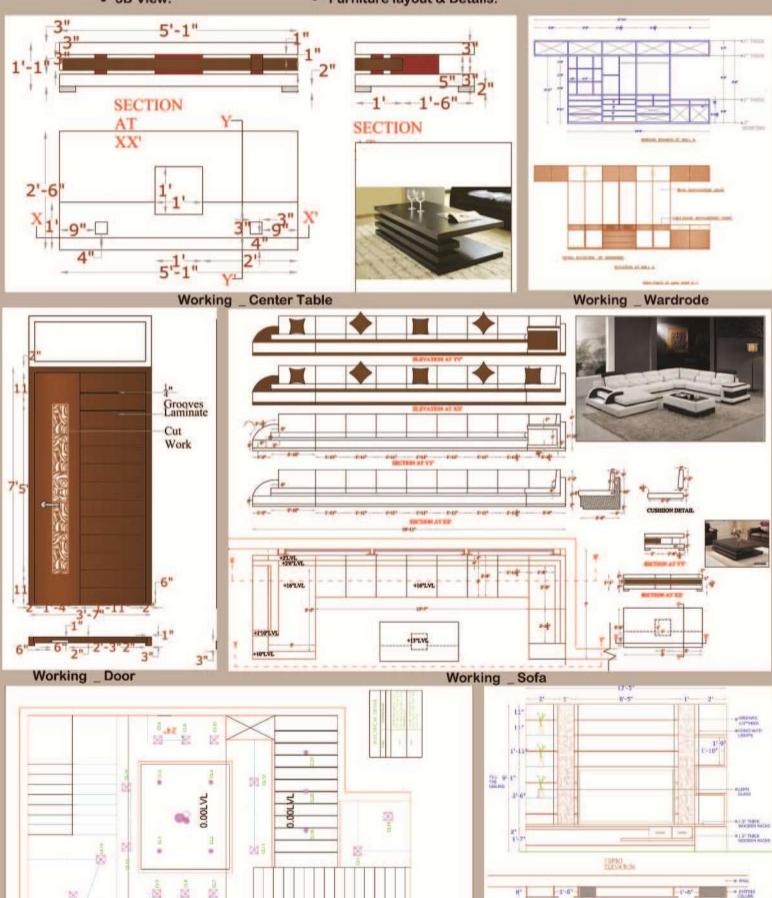

NKING



View

#### WORKING DRAWING



WORKING DRAWING

Project: Durg Residence. Client:Mr. Kishanji Burman Duration: 15th oct 2015

Location: Durg

Position: Founder and Chief Architect Planner

Project Detail: Major role in the project is as follows-

- Interior Design .
- Lighting Plan.
- · 3D View.

- · Supurvision Drawing.
- · Service Drawing.
- · Furniture layout & Details.





**Bed Room** 





Master Bed Room working Plan





**Master Bed Room View** 

**Master Bed Room View** 

Project: Mr. Ashutosh Client: Mr. Ashutosh

Duration:

Location: Kotma

Position: Founder and Chief Architect Planner

Project Detail: Major role in the project is as follows-

- Interior Design .
- Lighting Plan.
- · 3D View.

- · Supurvision Drawing.
- · Service Drawing.
- Furniture layout & Details.



Electrical plan

Working\_T.V Unit

# INTERNATIONAL ARCHITECTURE WORK





JABCON CONSULTANTS

-ture at Reunion Island-selected from CEPT to represent India in the workshop which was representated by students of 31 countries in Asia

Sponser: French Government Location: Reunion Island

**Duration: May 2004** 

Description of workshop: The workshop aimed to bring awareness about sustainable material and planning for sustainable Architecture. A naturusque site was chosen in village Hell Bourg having an existing ruin in the site and they laid an exploded house concept in that site. Different parts of the house was break down to designing a living r oom, Master Bedroom, Children's bedroom, Kitchen, Living room, Toilets, front loft and back loft of a house and they expected Designing and cons