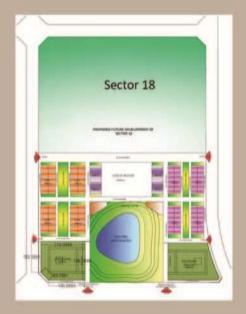

Project: Residential sector plan for CM, GOVERNOR AND ALL MINISTERS &

sector 18 of Naya Raipur

Client: Naya Raipur Development Authority Location: Naya Raipur, Chhattisgarh Duration: Feb 2012 – March 2012

Position: Urban Planner

Description of Project: The project aims to plan residential facilities for state dignitaries like CM, Governor and all ministers with adequate facilities. The highlight of the design is the use of the existing water body as an focal point of design for recreation and relaxation