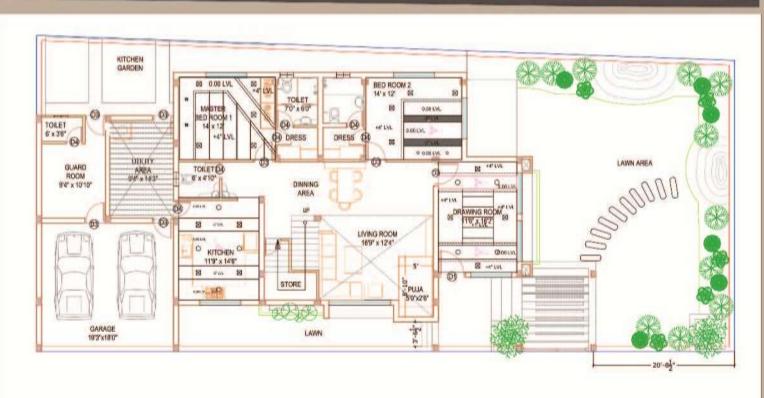

ies
- . Concept Drawing .
- Building Plan and Elelvation
- 3D View













#### Project: Proposed Residence for Mr. Deepak Jha

Client: Mr. Deepak Jha

Duration:16th April 2015 To 5th Dec 2015

Location: New Raipur Position: Founder and Chief Architect Planner

Project Detail: Major role in the project is as follows-

- Survey Drawing.
- · Submission Drawing.
- Structural Drawing
- Supervision servies



Building Plan and Elelvation









**Project: Residence** 

Client: .

Duration: 27th Jun 2014 To 5th July 2016

Location: Durg
Position: Founder and Chief Architect Planner

Project Detail: Major role in the project is as follows-

- · Survey Drawing.
- Submission Drawing.
- Structural Drawing
- Supervision servies
- · Concept Drawing .
- Building Plan and Elelvation
- 3D View







Project: Residence for Mr. Nayar

Client: Nayar

Location: kerala Duration: 19th April 2016 Position: Founder and Chief Architect Planner

Project Detail: Major role in the project is as follows• Survey Drawing. • Cond

Submission Drawing.

Structural Drawing

Concept Drawing .

Building Plan and Elelvation

• 3D View







Project: Pre School Project at Labandi,Raipur Client: Dinesh Tapadia

Duration: 19th March 2016

Location: Raipur

Position: Founder and Chief Architect Planner

Project Detail: Major role in the project is as follows-

Survey Drawing.

• Submission Drawing.

Structural Drawing

· Concept Drawing .

• Building Plan and Elelvation

• 3D View









### **Project: GARG APPARTMENT**

Client: M. Ravindraji Garg. Duration:19th Aug 2016

Position: Founder and Chief Arc