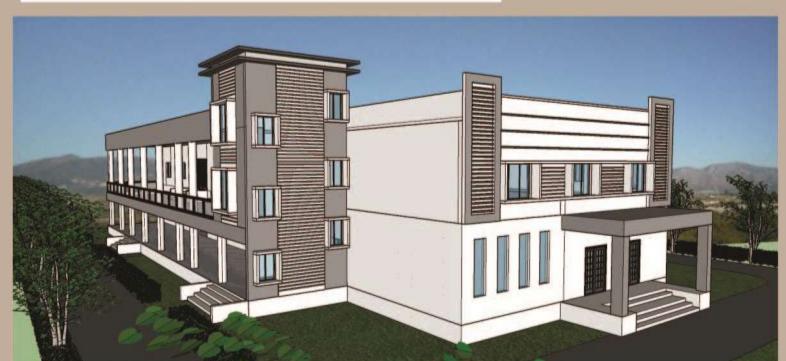

# ARCHITECTURE, INTERIOR WORKS FOR GOVERMENT & PSU CLIENTS

JABCON CONSULTANTS

Project: Municipal Council Office Building , Kotma Client: Municiple Council , Kotma ,Anuppur Dist. Duration:19th Feb 2014 To 5th Nov 2014

Project Detail: Major role in the project is as follows-

- Survey Drawing.
- Submission Drawing.
- Structural Drawing

- Location: Kotma
- Position: Founder and Chief Architect Planner

· Concept Drawing .

- Building Plan and Elelvation
- 3D View

**Project: Community Center, Kotma** 

Client: Municiple Council, Kotma, Anuppur Dist.

Duration: 19th Feb 2014 To 5th Nov 2014

Location: Kotma

Position: Founder and Chief Architect Planner

Project Detail: Major role in the project is as follows-

Survey Drawing.

• Submission Drawing.

Concept Drawing .

Building Plan and Elelvation