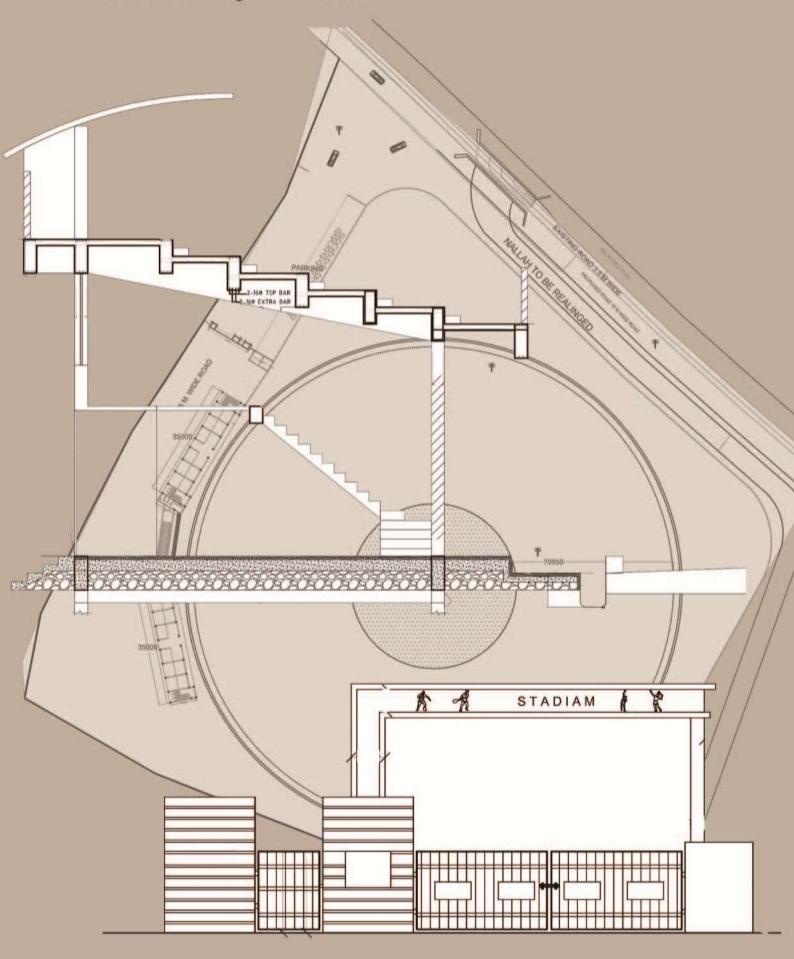

2) लेखापाल, नगरपालिका परिषद्, कोतमा की ओर सूचनार्थ ।

3)

- Sel -

मुख्य नगरपालिका अधिकारी नगरपालिका परिषद्ध कोतमा, जिला अनूपपुर (म.प्र.) Project: Sport Stadium, Kotma

Client: Municiple Council, Kotma, Anuppur Dist. Duration:12th feb 2015 To 5th feb 2016

Location: Kotma Position: Founder and Chief Architect Planner

Project Detail: Major role in the project is as follows-

- Survey Drawing.
- Submission Drawing.
- Structural Drawing
- Concept Drawing .Building Plan and Elelvation
- 3D View

The project cost of Public Park, Kotma is estimated as Rs 97.32 Lakhs & Sport Stadium, Kotma is estimated as 97.44 Lakhs.

The consultants have successfully completed the agreed scope of work and have received 2% fees of the estimated project cost approved by the Authority.