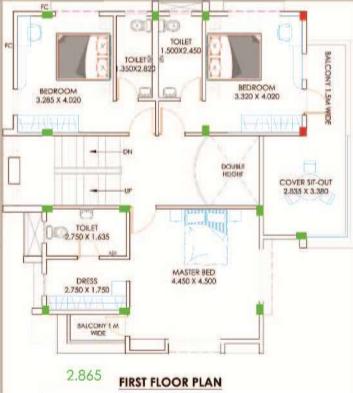

This approach also helps to resolve the question of the purpose of this land and its connection to Naya Raipur,

team b | projects | naya raipur 2012 - session book

Project: Residential Township at Sunita Park near Magneto Mall, Raipur

Client: Mr. Abhikhek Gupta Duration: 2011-2012

Project Detail: Major role in the project is as follows-

- · Master Planning of 40 acre township.
- Review of local GDCR
- . Submission of Layout in Town and Country Planning.

Location: Raipur

Position: Founder and Chief Architect Planner

- Architectural Planning
- Infrastructure Design