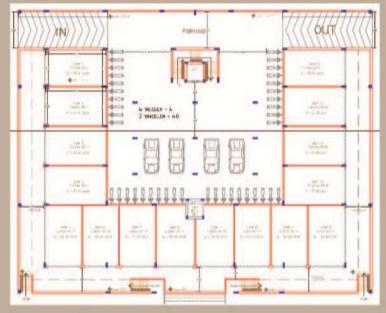

# ARCHITECTURE, INTERIOR WORKS FOR GOVERMENT & PSU CLIENTS

JABCON CONSULTANTS

Project: Municipal Council Office Building , Kotma Client: Municiple Council , Kotma ,Anuppur Dist. Duration:19th Feb 2014 To 5th Nov 2014

Project Detail: Major role in the project is as follows-

- Survey Drawing.
- Submission Drawing.
- Structural Drawing

- Location: Kotma
- Position: Founder and Chief Architect Planner

· Concept Drawing .

- Building Plan and Elelvation
- 3D View

**Project: Community Center, Kotma** 

Client: Municiple Council, Kotma, Anuppur Dist.

Duration: 19th Feb 2014 To 5th Nov 2014

Location: Kotma

Position: Founder and Chief Architect Planner