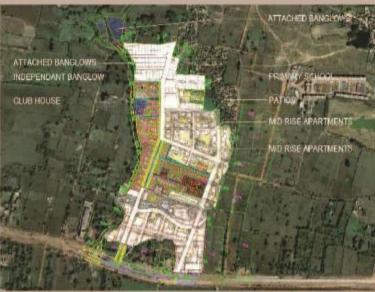

This approach also helps to resolve the question of the purpose of this land and its connection to Naya Raipur,

team b | projects | naya raipur 2012 - session book

Project: Residential Township at Sunita Park near Magneto Mall, Raipur

Client: Mr. Abhikhek Gupta Duration: 2011-2012

Project Detail: Major role in the project is as follows-

- · Master Planning of 40 acre township.
- Review of local GDCR
- . Submission of Layout in Town and Country Planning.

Location: Raipur

Position: Founder and Chief Architect Planner

- Architectural Planning
- Infrastructure Design