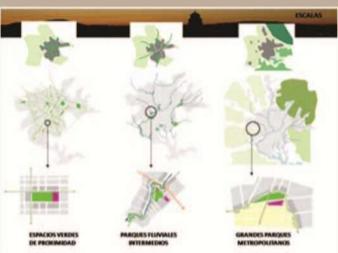

Old Puebla Town, Mexico Sponsor: French Government Location: Puebla, Mexico Duration: May-June, 2013 Themes of workshop:

#### Themes of Study:

1- How to block the metropolis' shattered development? How to find a new urbanity, create bonds with quality public areas?

How to avoid the urban sprawl? What density? How to involve the public transport

2- The city center

What are the repercussions of the city center's regeneration for the metropolis?

3- Housing

What housing forms can we create to answer the middle class and underprivileged population's demands regarding security, access to public services and quality of life? of farming land and promote the city's nearby landscape?

4- What governance?

Given the lack of dialogue between the 3 institutions: federal /city/state

What planning tools can we use for the metropolis?

What land management tool can we install?

Can we think about private-public partnerships?