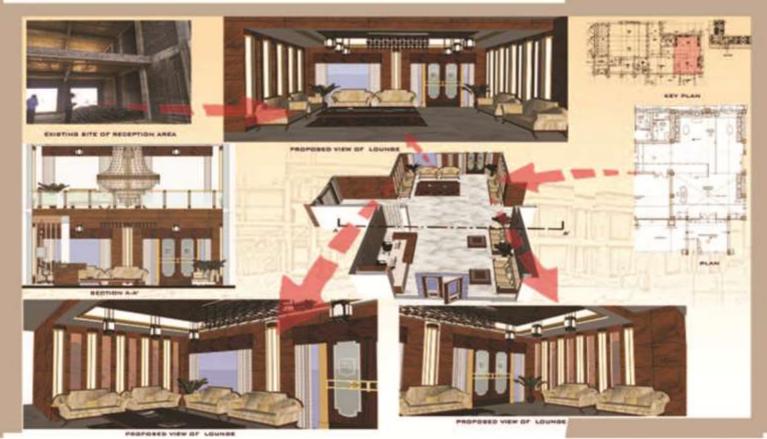

# ARCHITECTURE, INTERIOR WORKS FOR GOVERMENT & PSU CLIENTS

JABCON CONSULTANTS

Project: Municipal Council Office Building , Kotma Client: Municiple Council , Kotma ,Anuppur Dist. Duration:19th Feb 2014 To 5th Nov 2014

Project Detail: Major role in the project is as follows-

- Survey Drawing.
- Submission Drawing.
- Structural Drawing

- Location: Kotma
- Position: Founder and Chief Architect Planner

· Concept Drawing .

- Building Plan and Elelvation
- 3D View

**Project: Community Center, Kotma** 

Client: Municiple Council, Kotma, Anuppur Dist.

Duration: 19th Feb 2014 To 5th Nov 2014

Location: Kotma

Position: Founder and Chief Architect Planner