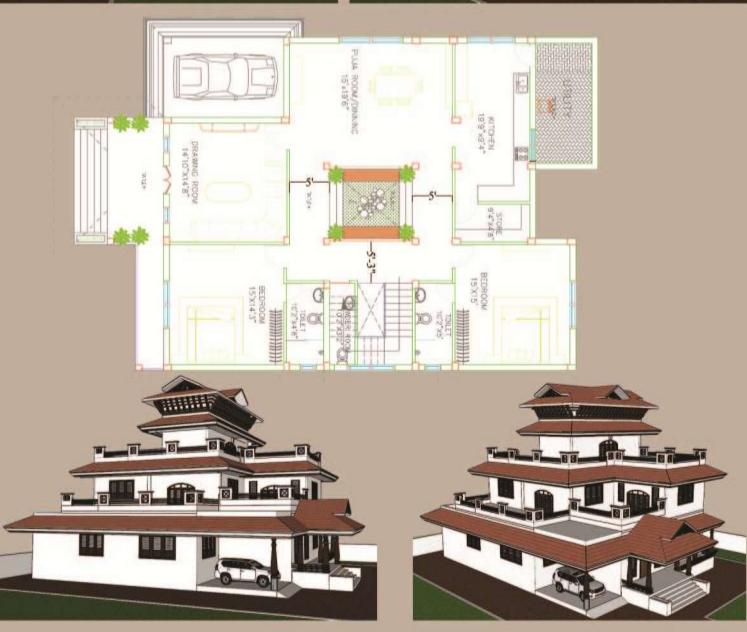

#### Project: Model School (30 Acra Campus)

Client: Naya Raipur Development Authority Location: Naya Raipur Duration: 10th Jan 2016 Position: Partner Local Architect with consortium of

RSA, Design INC Design pod, Mumbai Project Detail: Major role in the project is as follows-

 Survey Drawing. · Master Planning & Concept Drawing .

• Submission Drawing. Client Liasoning

Cordination During Supervision Stage