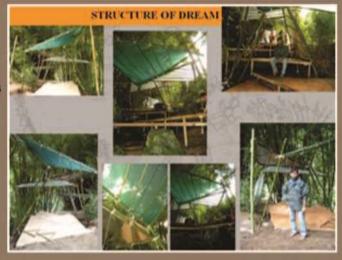

Project: International Workshop for sustainable Architecture at Reunion Island- selected from CEPT to represent India in the workshop which was represented by students of 31 countries in Asia

International Urban Planning Workshop

Location: Naya Raipur **Duration: Nov 2012** 