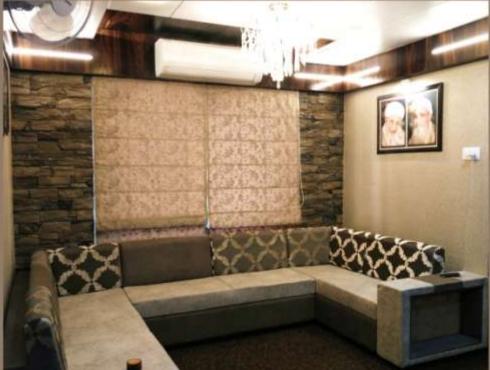

uctural Drawing

Concept Drawing .

Location: Kotma

- Building Plan and Elelvation
- 3D View





VIEW

VIEW





PLAN



VIEW

### **Project: GARG APPARTMENT**

Client: M. Ravindraji Garg. Duration:19th Aug 2016

Position: Founder and Chief Architect Planner

Project Detail: Major role in the project is as follows-

Survey Drawing.

• Submission Drawing.

Structural Drawing

Concept Drawing .

Location: Kotma

- Building Plan and Elelvation
- 3D View





VIEW

VIEW





PLAN



VIEW

## PRIVATE INTERIOR WORK





JABCON CONSULTANTS



TURNKEY EXECUTION

### INTERIORS AT MARUTI SOLITAIRE, RAIPUR







PROPOSED 3D VIEW
 LOBBY





IMPLEMENTED LOBBY INTERIORS

KEY NOTE:



→ PROPOSED 3D VIEW LOBBY



IMPLEMENTED LOBBY INTERIORS



**DETAILED SOFA LAYOUT** 



DETAILED LED TV UNIT LAYOUT







MASTER BEDROOM DESIGN







HOME THEATRE CUM GRANDPARENTS ROOM



SONS BEDROOM EXECUTED AS PER 3D



AFTER COMPLETION



PROPOSED



WORKING INTERIOR DRAWINGS



EXECUTED DAUGHTERS BEDROOM



THE PROJECT ALSO INVOLVED VERTICAL GARDENING IN THE TERRACE CUM BALCONIES WHICH WERE NEATLY EXECUTED AT SITE.



3D VISUALIZATION





### **JABCON CONSULTANTS**





MASTER BEDROOM EXECUTION



VERTICAL GARDENIN WAS INTRODUCED IN ALL THE BALCONIES TO PROVIDE A TOUCH OF NATURE ALONG WITH THE VIEWS AND THE VISTAS.



TERRACE GARDENS







EXECUTED KITCHEN AT MARUTI SOLITAIRE



TERRACE GARDENS



HOME THEATRE CUM ROOM





WALL COLLAGE









# Certificate

# **GLOBAL TRADE LINK**

Block -B 1st floor, meghdoot complex, M.G. road

Raipur {C.G} 492001 ph. 07714067111

Email:gtlraipur53@gmail.co