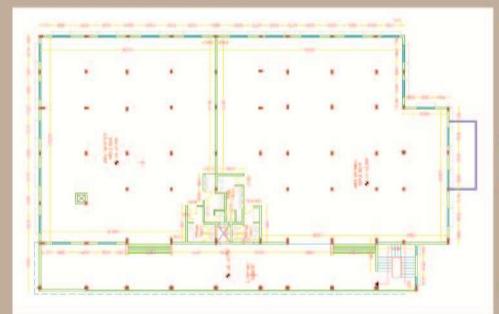

# ARCHITECTURE, INTERIOR WORKS FOR GOVERMENT & PSU CLIENTS

JABCON CONSULTANTS

Project: Municipal Council Office Building , Kotma Client: Municiple Council , Kotma ,Anuppur Dist. Duration:19th Feb 2014 To 5th Nov 2014

Project Detail: Major role in the project is as follows-

- Survey Drawing.
- Submission Drawing.
- Structural Drawing

- Location: Kotma
- Position: Founder and Chief Architect Planner

· Concept Drawing .

- Building Plan and Elelvation
- 3D View

**Project: Community Center, Kotma** 

Client: Municiple Council, Kotma, Anuppur Dist.

Duration: 19th Feb 2014 To 5th Nov 2014

Location: Kotma

Position: Founder and Chief Architect Planner