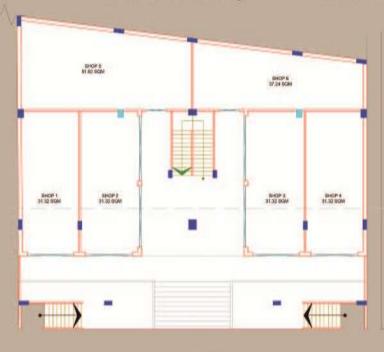

# ARCHITECTURE, INTERIOR WORKS FOR GOVERMENT & PSU CLIENTS

JABCON CONSULTANTS

Project: Municipal Council Office Building , Kotma Client: Municiple Council , Kotma ,Anuppur Dist. Duration:19th Feb 2014 To 5th Nov 2014

Project Detail: Major role in the project is as follows-

- Survey Drawing.
- Submission Drawing.
- Structural Drawing

- Location: Kotma
- Position: Founder and Chief Architect Planner

· Concept Drawing .

- Building Plan and Elelvation
- 3D View

**Project: Community Center, Kotma** 

Client: Municiple Council, Kotma, Anuppur Dist.

Duration: 19th Feb 2014 To 5th Nov 2014

Location: Kotma

Position: Founder and Chief Architect Planner

Project Detail: Major role in the project is as follows-

Survey Drawing.

• Submission Drawing.

Concept Drawing .

Building Plan and Elelvation