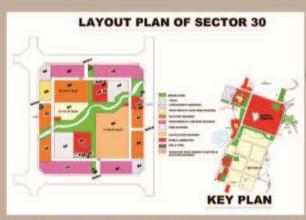

Minoru SAJI - Project Manager

Proprietor

Mustufa Ahmed – Founder & Chief Architect Planner

CONSULTANTS

Project: Residential layout plan for Sector 30

In Naya Raipur

Client: Naya Raipur Development Authority

Location: Naya Raipur, Chhattisgah Duration: May 2011- July 2011

Position: Urban Planner

Project aims to plan a residential sector with existing nala and landscape to be allotted to private developers for residential development. The main challenge of the design was to achieve a reasonable density after living around 30% of space in open due to the existing Nala paln the layout in consideration to Transit oriented development principle keeping in mind that the BRTS system has been planned along one side of the road.