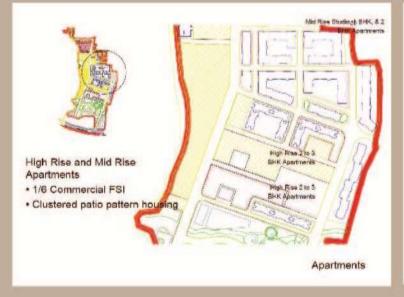

This approach also helps to resolve the question of the purpose of this land and its connection to Naya Raipur,

team b | projects | naya raipur 2012 - session book

Project: Residential Township at Sunita Park near Magneto Mall, Raipur

Client: Mr. Abhikhek Gupta Duration: 2011-2012

Project Detail: Major role in the project is as follows-

- · Master Planning of 40 acre township.
- Review of local GDCR
- . Submission of Layout in Town and Country Planning.

Location: Raipur

Position: Founder and Chief Architect Planner

- Architectural Planning
- Infrastructure Design