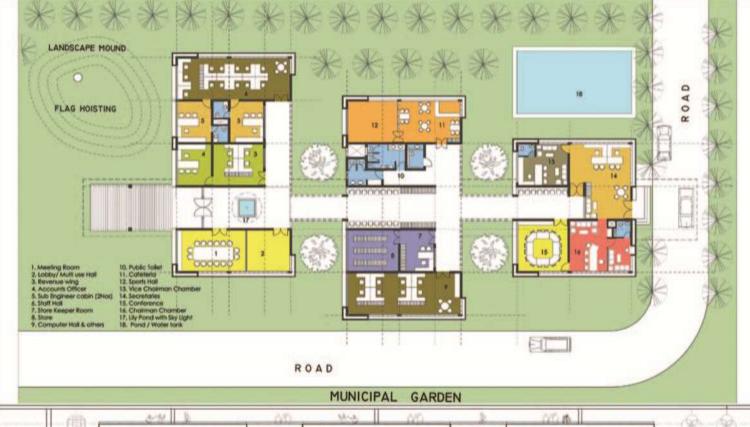

# ARCHITECTURE, INTERIOR WORKS FOR GOVERMENT & PSU CLIENTS

JABCON CONSULTANTS

Project: Municipal Council Office Building , Kotma Client: Municiple Council , Kotma ,Anuppur Dist. Duration:19th Feb 2014 To 5th Nov 2014

Project Detail: Major role in the project is as follows-

- Survey Drawing.
- Submission Drawing.
- Structural Drawing

- Location: Kotma
- Position: Founder and Chief Architect Planner

· Concept Drawing .

- Building Plan and Elelvation
- 3D View

**Project: Community Center, Kotma** 

Client: Municiple Council, Kotma, Anuppur Dist.

Duration: 19th Feb 2014 To 5th Nov 2014

Location: Kotma

Position: Founder and Chief Architect Planner

Project Detail: Major role in the project is as follows-

Survey Drawing.

• Submission Drawing.

Concept Drawing .

Building Plan and Elelvation