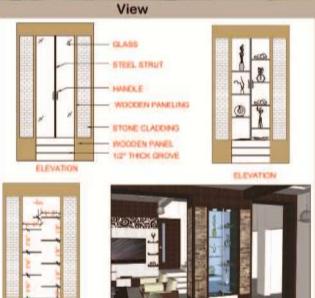

ner











**Project: Siddhi Vinayak Saree Showroom** 

Client: Mr. S.D.Agrawal

Duration: 20th Feb 2015 to 22nd May 2015

Location: Raipur Position: Founder and Chief Architect Planner

Project Detail: Major role in the project is as follows
• Interior Design. • Supe

- lighting plan.
- · furniture layout & details
- Supervision servies
- Service Drawing
- 3D View















Project: Pune Residence.

Client: Mr. Shabbir

**Duration**:

Location: Pune

Position: Founder and Chief Architect Planner

Project Detail: Major role in the project is as follows-

- Interior Design .
- Lighting Plan.
- · 3D View.

- · Supurvision Drawing.
- · Service Drawing.
- Furniture layout & Details.





SOUNT EXISTING BEAM OOUNT ENSTING BEAM OOUNT ENSTING BEAM OOUNT ENSTING OOUNT ENSTING OOUNT OOUN



WORKING BRANKING



View

#### WORKING DRAWING



WORKING DRAWING

Project: Durg Residence. Client:Mr. Kishanji Burman Duration: 15th oct 2015

Location: Durg

Position: Founder and Chief Architect Planner

Project Detail: Major role in the project is as follows-

- Interior Design .
- Lighting Plan.
- · 3D View.

- · Supurvision Drawing.
- · Service Drawing.
- · Furniture layout & Details.





**Bed Room** 





Master Bed Room working Plan





**Master Bed Room View** 

**Master Bed Room View** 

Project: Mr. Ashutosh Client: Mr. Ashutosh

Duration:

Location: Kotma

Position: Founder and Chief Architect Planner

Project Detail: Major role in the project is as follows-

- Interior Design .
- Lighting Plan.
- · 3D View.

- · Supurvision Drawing.
- · Service Drawing.
- Furniture layout