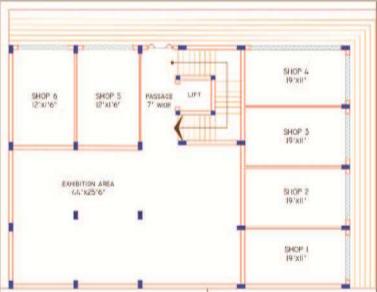

# ARCHITECTURE, INTERIOR WORKS FOR GOVERMENT & PSU CLIENTS

JABCON CONSULTANTS

Project: Municipal Council Office Building , Kotma Client: Municiple Council , Kotma ,Anuppur Dist. Duration:19th Feb 2014 To 5th Nov 2014

Project Detail: Major role in the project is as follows-

- Survey Drawing.
- Submission Drawing.
- Structural Drawing

- Location: Kotma
- Position: Founder and Chief Architect Planner

· Concept Drawing .

- Building Plan and Elelvation
- 3D View

**Project: Community Center, Kotma** 

Client: Municiple Council, Kotma, Anuppur Dist.

Duration: 19th Feb 2014 To 5th Nov 2014

Location: Kotma

Position: Founder and Chief Architect Planner