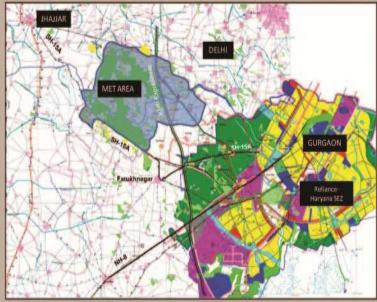

# URBAN PLANNING/MASTER PLANNING EXPERIENCE OF THE FIRM

JABCON CONSULTANTS

Project: Basic Reseach on the Devlopment of Model Economic Township in Haryana State

Client: Nikken Sekkei Civil Engineering Ltd., Japan

Location: Jhajjar District, Haryana State Duration: September 2012 - Feb 2016

Position: Founder & Chief Architect Planner, JABCON Consultants, Raipur

Project Detail: Major role in the project is as follows-

- Topographical survey & GIS Analysis of the planning area.
- Techno Economic Feasibility For Investment of Japanese Developer & Mizuho Bank Japan.
- . Master Planning for Industrial Planning.