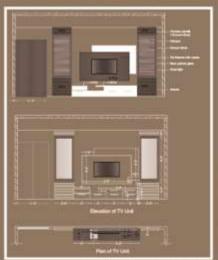

that your firm as completed service of Interior design and execution services which had following component:

- Kitchen design & execution
- · Drawing room design and execution
- Theatre room with acoustic design and execution
- 4 Master Bedroom design and execution
- · One office room design and execution

The total cost of project with design and execution was Rs 47 Lakhs.

We hereby certify and recommend you for future projects

Regards

Firoz Patel





### **WORK IN PROGRESS !!!**



TURNKEY EXECUTION

### INTERIORS AT AHEMDJI BHAI RESIDENCE, RAIPUR



**GROUND FLOOR** 



FIRST FLOOR

SPACES INVOLVED:

MAIN ENTRANCE & LOBBY

DINNING

5 BEDROOMS

HOME THEATRE CUM ROOM

KITCHEN



3D VISUALIZATION















REGULAR SITE VISITS FOR BETTER EXECUTION







- PROPOSED 3D VIEW LOBBY



DETAILED TV UNIT LAYOUT

FULL TURNKEY
PROJECT HANDLED WITH PROPER
ARCHITECTURAL CONSULTANCY
SERVICES PROVIDED



WITH WORKING





DETAILED TV UNIT BEDROOM









# RAJ ASSOCIATES, RAIPUR

To,

Mr Mustufa Ahmed

Founder & Chief Architect Planner

M/S Jabcon Consultants, Raipur

Sub: Completion certificate for Turkey work done for our commercial cum residential Project Raj Plaza at Malviya Road Raipur

Dear Sir,

We here by certify that your firm as completed service of civil work and Interior design and execution services which had following component:

- Civil work of the Building
- · Basic finishing works of commercial shop including electrical
- Architectural design and execution of residence part
- Interior design services
- Kitchen design & execution
- Drawing room design and exec