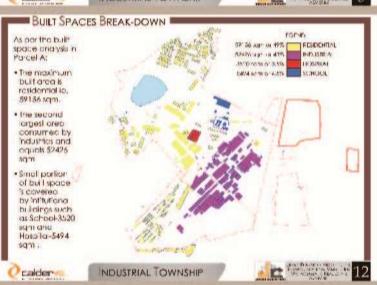

#### Project: Land Survey, Land Assessment Study & Housing Master Plan For Katni Industrial Township

Location: Katni

Client: calderys India Refactories Ltd.

Position: Founder and Chief Architect Planner

Project Detail: Major role in the project is as follows-

Survey

Duration: 1st Aug 2016

- · Land Assessment.
- Optional Land Parcel Master Paln
- Housing Master Plan