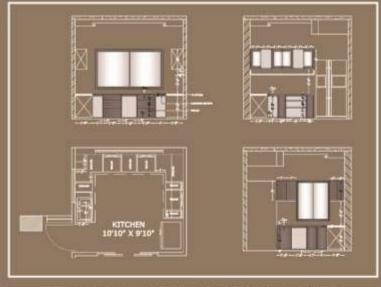

execution
- · Drawing room design and execution
- Theatre room with acoustic design and execution
- 4 Master Bedroom design and execution
- · One office room design and execution

The total cost of project with design and execution was Rs 47 Lakhs.

We hereby certify and recommend you for future projects

Regards

Firoz Patel





### **WORK IN PROGRESS !!!**



TURNKEY EXECUTION

### INTERIORS AT AHEMDJI BHAI RESIDENCE, RAIPUR



**GROUND FLOOR** 



FIRST FLOOR

SPACES INVOLVED:

MAIN ENTRANCE & LOBBY

DINNING

5 BEDROOMS

HOME THEATRE CUM ROOM

KITCHEN



3D VISUALIZATION















REGULAR SITE VISITS FOR BETTER EXECUTION







- PROPOSED 3D VIEW LOBBY



DETAILED TV UNIT LAYOUT

FULL TURNKEY
PROJECT HANDLED WITH PROPER
ARCHITECTURAL CONSULTANCY
SERVICES PROVIDED



WITH WORKING





DETAILED TV UNIT BEDROOM









# RAJ ASSOCIATES, RAIPUR

To,

Mr Mustufa Ahmed

Founder & Chief Architect Planner

M/S Jabcon Consultants, Raipur

Sub: Completion certificate for Turkey work done for our commercial cum residential Project Raj Plaza at Malviya Road Raipur

Dear Sir,

We here by certify that your firm as completed service of civil work and Interior design and execution services which had following component:

- Civil work of the Building
- · Basic finishing works of commercial shop including electrical
- Architectural design and execution of residence part
- Interior design services
- Kitchen design & execution
- Drawing room design and execution
- Theatre room with acoustic design and execution
- 4 Master Bedroom design and execution
- · One office room design and ex