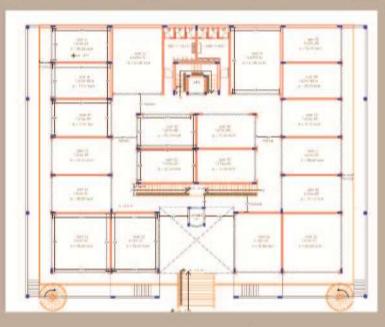

# ARCHITECTURE, INTERIOR WORKS FOR GOVERMENT & PSU CLIENTS

JABCON CONSULTANTS

Project: Municipal Council Office Building , Kotma Client: Municiple Council , Kotma ,Anuppur Dist. Duration:19th Feb 2014 To 5th Nov 2014

Project Detail: Major role in the project is as follows-

- Survey Drawing.
- Submission Drawing.
- Structural Drawing

- Location: Kotma
- Position: Founder and Chief Architect Planner

· Concept Drawing .

- Building Plan and Elelvation
- 3D View

**Project: Community Center, Kotma** 

Client: Municiple Council, Kotma, Anuppur Dist.

Duration: 19th Feb 2014 To 5th Nov 2014

Location: Kotma

Position: Founder and Chief Architect Planner