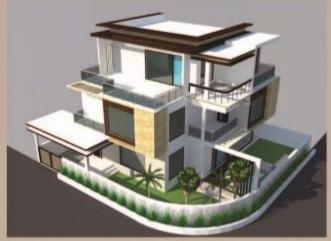

# ARCHITECTURE, INTERIOR WORKS FOR GOVERMENT & PSU CLIENTS

JABCON CONSULTANTS

Project: Municipal Council Office Building , Kotma Client: Municiple Council , Kotma ,Anuppur Dist. Duration:19th Feb 2014 To 5th Nov 2014

Project Detail: Major role in the project is as follows-

- Survey Drawing.
- Submission Drawing.
- Structural Drawing

- Location: Kotma
- Position: Founder and Chief Architect Planner

· Concept Drawing .

- Building Plan and Elelvation
- 3D View

**Project: Community Center, Kotma** 

Client: Municiple Council, Kotma, Anuppur Dist.

Duration: 19th Feb 2014 To 5th Nov 2014

Location: Kotma

Position: Founder and Chief Architect Planner