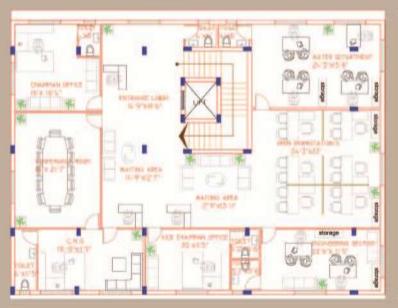

# ARCHITECTURE, INTERIOR WORKS FOR GOVERMENT & PSU CLIENTS

JABCON CONSULTANTS

Project: Municipal Council Office Building , Kotma Client: Municiple Council , Kotma ,Anuppur Dist. Duration:19th Feb 2014 To 5th Nov 2014

Project Detail: Major role in the project is as follows-

- Survey Drawing.
- Submission Drawing.
- Structural Drawing

- Location: Kotma
- Position: Founder and Chief Architect Planner

· Concept Drawing .

- Building Plan and Elelvation
- 3D View

**Project: Community Center, Kotma** 

Client: Municiple Council, Kotma, Anuppur Dist.

Duration: 19th Feb 2014 To 5th Nov 2014

Location: Kotma

Position: Founder and Chief Architect Planner