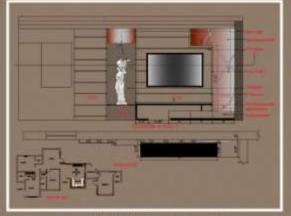

#### Project: Model School (30 Acra Campus)

Client: Naya Raipur Development Authority Location: Naya Raipur Duration: 10th Jan 2016 Position: Partner Local Architect with consortium of

RSA, Design INC Design pod, Mumbai Project Detail: Major role in the project is as follows-

 Survey Drawing. · Master Planning & Concept Drawing .

• Submission Drawing. Client Liasoning

Cordination During Supervision Stage