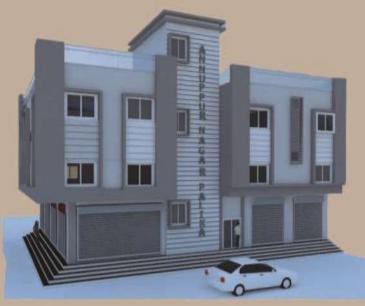

# ARCHITECTURE, INTERIOR WORKS FOR GOVERMENT & PSU CLIENTS

JABCON CONSULTANTS

Project: Municipal Council Office Building , Kotma Client: Municiple Council , Kotma ,Anuppur Dist. Duration:19th Feb 2014 To 5th Nov 2014

Project Detail: Major role in the project is as follows-

- Survey Drawing.
- Submission Drawing.
- Structural Drawing

- Location: Kotma
- Position: Founder and Chief Architect Planner

· Concept Drawing .

- Building Plan and Elelvation
- 3D View

**Project: Community Center, Kotma** 

Client: Municiple Council, Kotma, Anuppur Dist.

Duration: 19th Feb 2014 To 5th Nov 2014

Location: Kotma

Position: Founder and Chief Architect Planner