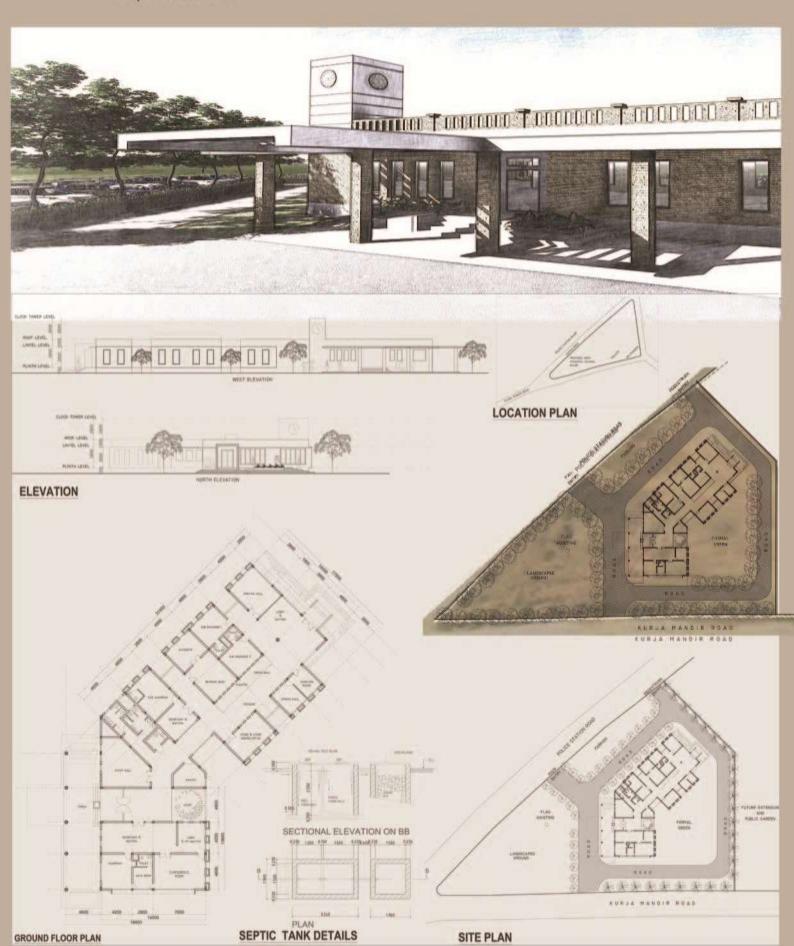

00

Total 2,22,473.00 E. & O.E

Amount Chargeable (in words)

Indian Rupees Two Lakh Twenty Two Thousand Four Hundred Seventy Three Only

Remarks:

Appointed towards Geotechnical Survey for Reserve Bank of India site at Naya Raipur. Fees @40% advance along with service order & balance Payments to be made on completion of work.

for RATAN J. BATLIBOI- CONSULTANTS PVT. LTD.

Authorised Signatory

**Project: Community Center, Bijuri** 

Client: Municiple Council, Bijuri, Anuppur Dist.

Duration: 27th Jun 2014 To 5th July 2016

Location: bijuri

Position: Founder and Chief Architect Planner

Project Detail: Major role in the project is as follows-

- Survey Drawing.
- Submission Drawing.
- Structural Drawing
- Supervision servies
- · Concept Drawing .
- Building Plan and Elelvation
- 3D View



### कार्यालय नगरपालिका परिषद्, बिजुरी, जिला अनूपपुर (म.प्र.)

क्रमांक : ५५ / न.पा. / लो.नि. / 14

बिजुरी, दिनांक 2 2 6 214

प्रति,

जैबकॉन कन्सल्टेंट, तीसरा तल 318, प्रोग्रेशिव प्वाईंट, रायपुर (छ.ग.)

विषय:

नगरपालिका क्षेत्रांतर्गत् विकास कार्य कार्यालय भवन निर्माण, पार्क निर्माण ड्राईंग डिजाईन प्राक्कलन तैयार करने बावत् ।

एतद् द्वारा आपको आदेशित किया जाता है कि आपके द्वारा प्रस्तुत निविदा दर कार्यालय द्वारा स्वीकृत की गई । अतः आप नया कार्यालय भवन निर्माण एवं पार्क निर्माण आदि की ड्राईंग डिजाईन प्राक्कलन नगरीय प्रशासन आई.एस.एस.आर. 10.5.2012 से तैयार करें ।

कार्य उपरान्त आप अपना देयक बिल प्रस्तुत करें

मुख्य नरारपालिका अधिकारी नगरपालिका परिषद, बिजुरी रिज्जाला अनूपपुर (म.प्र.)

طارح

#### Project: Extension of First Floor of Newly Build Municiple Corporation, Bijuri Location: bijuri

Cl