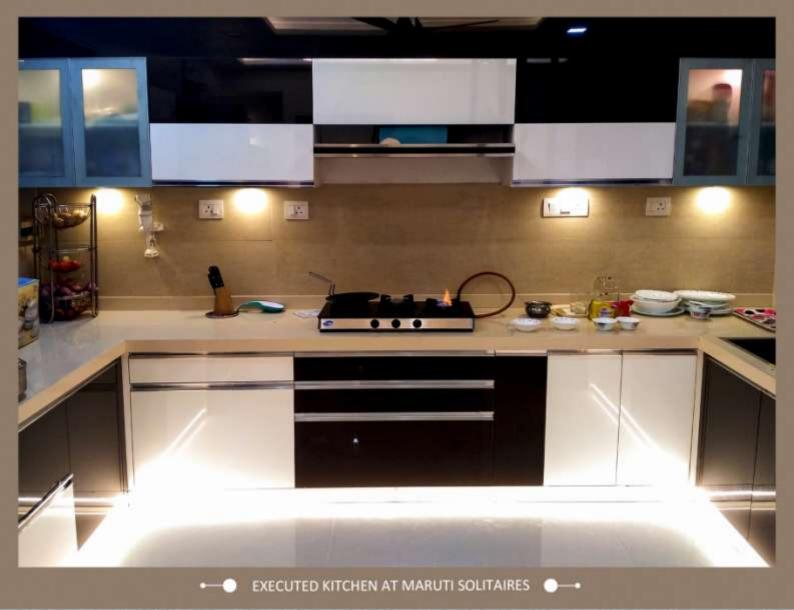

ion

• 3D View









### **Project: GARG APPARTMENT**

Client: M. Ravindraji Garg. Duration:19th Aug 2016

Position: Founder and Chief Architect Planner

Project Detail: Major role in the project is as follows-

Survey Drawing.

• Submission Drawing.

Structural Drawing

Concept Drawing .

Location: Kotma

- Building Plan and Elelvation
- 3D View





VIEW

VIEW





PLAN



VIEW

### **Project: GARG APPARTMENT**

Client: M. Ravindraji Garg. Duration:19th Aug 2016

Position: Founder and Chief Architect Planner

Project Detail: Major role in the project is as follows-

Survey Drawing.

• Submission Drawing.

Structural Drawing

Concept Drawing .

Location: Kotma

- Building Plan and Elelvation
- 3D View





VIEW

VIEW





PLAN



VIEW

## PRIVATE INTERIOR WORK





JABCON CONSULTANTS



TURNKEY EXECUTION

### INTERIORS AT MARUTI SOLITAIRE, RAIPUR







PROPOSED 3D VIEW
 LOBBY





IMPLEMENTED LOBBY INTERIORS

KEY NOTE:



→ PROPOSED 3D VIEW LOBBY



IMPLEMENTED LOBBY INTERIORS



**DETAILED SOFA LAYOUT** 



DETAILED LED TV UNIT LAYOUT







MASTER BEDROOM DESIGN







HOME THEATRE CUM GRANDPARENTS ROOM



SONS BEDROOM EXECUTED AS PER 3D



AFTER COMPLETION



PROPOSED



WORKING INTERIOR DRAWINGS



EXECUTED DAUGHTERS BEDROOM



THE PROJECT ALSO INVOLVED VERTICAL GARDENING IN THE TERRACE CUM BALCONIES WHICH WERE NEATLY EXECUTED AT SITE.



3D VISUALIZATION





### **JABCON CONSULTANTS**





MASTER BEDROOM EXECUTION



VERTICAL GARDENIN WAS INTRODUCED IN ALL THE BALCONIES TO PROVIDE A TOUCH OF NATURE ALONG WITH THE VIEWS AND THE VISTAS.



TERRACE GARDENS







EX