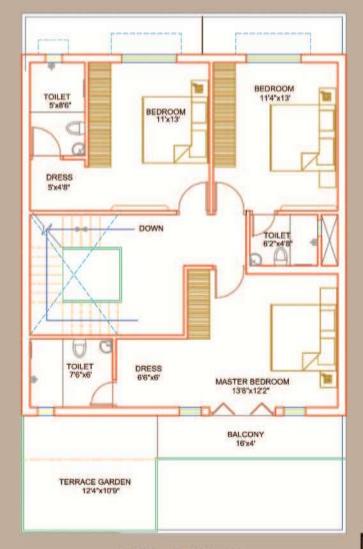

- Building Plan and Elelvation
- 3D View

**Project: Community Center, Kotma** 

Client: Municiple Council, Kotma, Anuppur Dist.

Duration: 19th Feb 2014 To 5th Nov 2014

Location: Kotma

Position: Founder and Chief Architect Planner