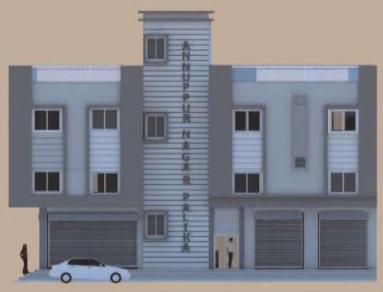

# ARCHITECTURE, INTERIOR WORKS FOR GOVERMENT & PSU CLIENTS

JABCON CONSULTANTS

Project: Municipal Council Office Building , Kotma Client: Municiple Council , Kotma ,Anuppur Dist. Duration:19th Feb 2014 To 5th Nov 2014

Project Detail: Major role in the project is as follows-

- Survey Drawing.
- Submission Drawing.
- Structural Drawing

- Location: Kotma
- Position: Founder and Chief Architect Planner

· Concept Drawing .

- Building Plan and Elelvation
- 3D View

**Project: Community Center, Kotma** 

Client: Municiple Council, Kotma, Anuppur Dist.

Duration: 19th Feb 2014 To 5th Nov 2014

Location: Kotma

Position: Founder and Chief Architect Planner

Project Detail: Major role in the project is as follows-

Survey Drawing.

• Submission Drawing.

Concept Drawing .

Building Plan and Elelvation