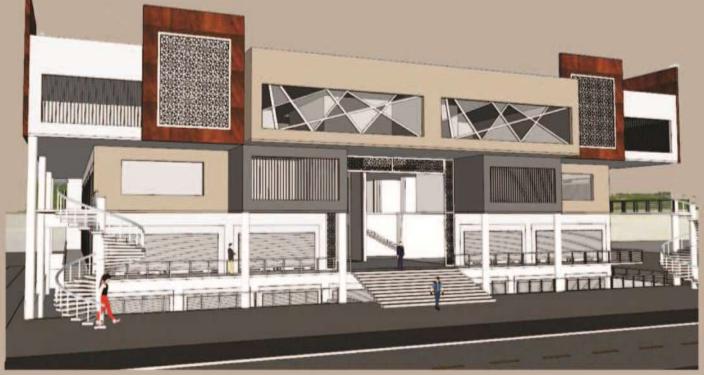

# ARCHITECTURE, INTERIOR WORKS FOR GOVERMENT & PSU CLIENTS

JABCON CONSULTANTS

Project: Municipal Council Office Building , Kotma Client: Municiple Council , Kotma ,Anuppur Dist. Duration:19th Feb 2014 To 5th Nov 2014

Project Detail: Major role in the project is as follows-

- Survey Drawing.
- Submission Drawing.
- Structural Drawing

- Location: Kotma
- Position: Founder and Chief Architect Planner

· Concept Drawing .

- Building Plan and Elelvation
- 3D View

**Project: Community Center, Kotma** 

Client: Municiple Council, Kotma, Anuppur Dist.

Duration: 19th Feb 2014 To 5th Nov 2014

Location: Kotma

Position: Founder and Chief Architect Planner