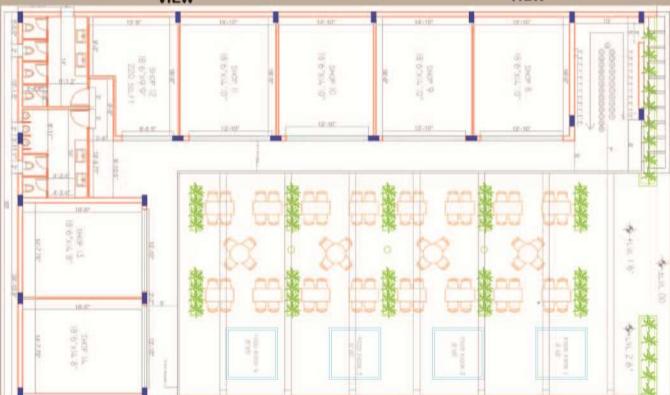

Project Detail: Major role in the project is as follows-

- Survey Drawing.
- Submission Drawing.
- Structural Drawing

- Location: Kotma
- Position: Founder and Chief Architect Planner

· Concept Drawing .

- Building Plan and Elelvation
- 3D View

**Project: Community Center, Kotma** 

Client: Municiple Council, Kotma, Anuppur Dist.

Duration: 19th Feb 2014 To 5th Nov 2014

Location: Kotma

Position: Founder and Chief Architect Planner

Project Detail: Major role in the project is as follows-

Survey Drawing.

• Submission Drawing.

Concept Drawing .

Building Plan and Elelvation