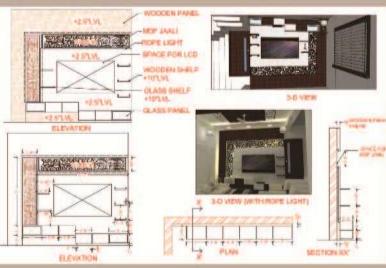

wroom** 

Client: Mr. S.D.Agrawal

Duration: 20th Feb 2015 to 22nd May 2015

Location: Raipur Position: Founder and Chief Architect Planner

Project Detail: Major role in the project is as follows
• Interior Design. • Supe

- lighting plan.
- · furniture layout & details
- Supervision servies
- Service Drawing
- 3D View















Project: Pune Residence.

Client: Mr. Shabbir

**Duration**:

Location: Pune

Position: Founder and Chief Architect Planner

Project Detail: Major role in the project is as follows-

- Interior Design .
- Lighting Plan.
- · 3D View.

- · Supurvision Drawing.
- · Service Drawing.
- Furniture layout & Details.





SOUNT EXISTING BEAM OOUNT ENSTING BEAM OOUNT ENSTING BEAM OOUNT ENSTING OOUNT ENSTING OOUNT OOUN



WORKING BRANKING



View

#### WORKING DRAWING



WORKING DRAWING

Project: Durg Residence. Client:Mr. Kishanji Burman Duration: 15th oct 2015

Location: Durg

Position: Founder and Chief Architect Planner

Project Detail: Major role in the project is as follows-

- Interior Design .
- Lighting Plan.
- · 3D View.

- · Supurvision Drawing.
- · Service Drawing.
- · Furniture layout & Details.





**Bed Room** 





Master Bed Room working Plan





**Master Bed Room View** 

**Master Bed Room View** 

Project: Mr. Ashutosh Client: Mr. Ashutosh

Duration:

Location: Kotma

Position: Founder and Chief Architect Planner

Project Detail: Major role in the project is as follows-

- Interior Design .
- Lighting Plan.
- · 3D View.

- · Supurvision Drawing.
- · Service Drawing.
- Furniture layout & Details.



Electrical plan

Working\_T.V Unit