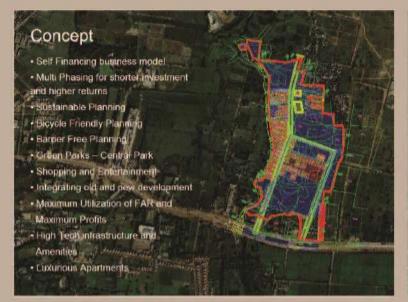

This approach also helps to resolve the question of the purpose of this land and its connection to Naya Raipur,

team b | projects | naya raipur 2012 - session book

Project: Residential Township at Sunita Park near Magneto Mall, Raipur

Client: Mr. Abhikhek Gupta Duration: 2011-2012

Project Detail: Major role in the project is as follows-

- · Master Planning of 40 acre township.
- Review of local GDCR
- . Submission of Layout in Town and Country Planning.

Location: Raipur

Position: Founder and Chief Architect Planner

- Architectural Planning
- Infrastructure Design