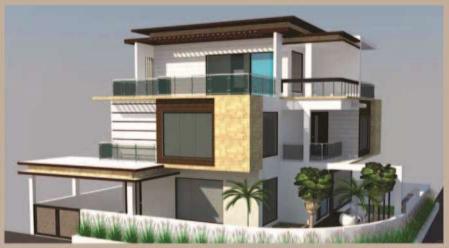

# ARCHITECTURE, INTERIOR WORKS FOR GOVERMENT & PSU CLIENTS

JABCON CONSULTANTS

Project: Municipal Council Office Building , Kotma Client: Municiple Council , Kotma ,Anuppur Dist. Duration:19th Feb 2014 To 5th Nov 2014

Project Detail: Major role in the project is as follows-

- Survey Drawing.
- Submission Drawing.
- Structural Drawing

- Location: Kotma
- Position: Founder and Chief Architect Planner

· Concept Drawing .

- Building Plan and Elelvation
- 3D View

**Project: Community Center, Kotma** 

Client: Municiple Council, Kotma, Anuppur Dist.

Duration: 19th Feb 2014 To 5th Nov 2014

Location: Kotma

Position: Founder and Chief Architect Planner