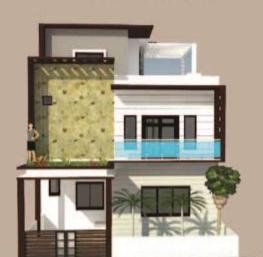

# ARCHITECTURE, INTERIOR WORKS FOR GOVERMENT & PSU CLIENTS

JABCON CONSULTANTS

Project: Municipal Council Office Building , Kotma Client: Municiple Council , Kotma ,Anuppur Dist. Duration:19th Feb 2014 To 5th Nov 2014

Project Detail: Major role in the project is as follows-

- Survey Drawing.
- Submission Drawing.
- Structural Drawing

- Location: Kotma
- Position: Founder and Chief Architect Planner

· Concept Drawing .

- Building Plan and Elelvation
- 3D View

**Project: Community Center, Kotma** 

Client: Municiple Council, Kotma, Anuppur Dist.

Duration: 19th Feb 2014 To 5th Nov 2014

Location: Kotma

Position: Founder and Chief Architect Planner