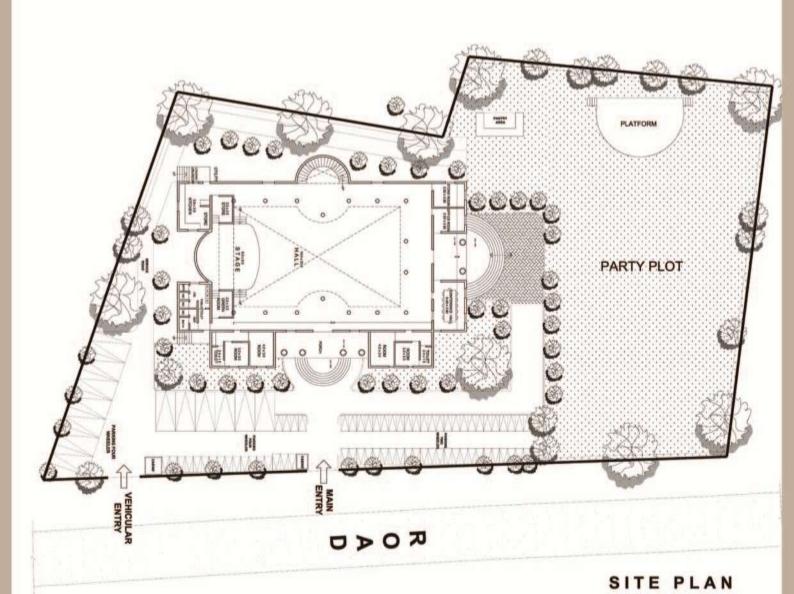

- Building Plan and Elelvation
- 3D View

**Project: Community Center, Kotma** 

Client: Municiple Council, Kotma, Anuppur Dist.

Duration: 19th Feb 2014 To 5th Nov 2014

Location: Kotma

Position: Founder and Chief Architect Planner

Project Detail: Major role in the project is as follows-

Survey Drawing.

• Submission Drawing.

Concept Drawing .

Building Plan and Elelvation

Subject: Development of Community Centre, Municipal Council Office Building, Development of Public Park, Development of Stadium by Municipal Council, Kotma

Ref: Experience certificate for completion of Architectural services of Kotma Municipal Building & Community Centre Kotma

This is to inform that Consortium of JABCON Consultants & Tattva Design Build Pvt ltd has successfully completed Architectural Consultancy services for Kotma Community Centre & Kotma Municipal Building.