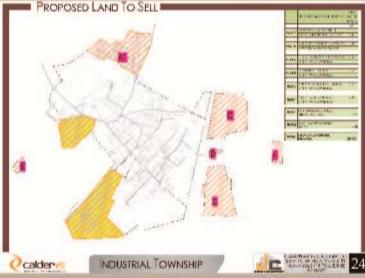

#### Project: Land Survey, Land Assessment Study & Housing Master Plan For Katni Industrial Township

Location: Katni

Client: calderys India Refactories Ltd.

Position: Founder and Chief Architect Planner

Project Detail: Major role in the project is as follows-

Survey

Duration: 1st Aug 2016

- · Land Assessment.
- Optional Land Parcel Master Paln
- Housing Master Plan