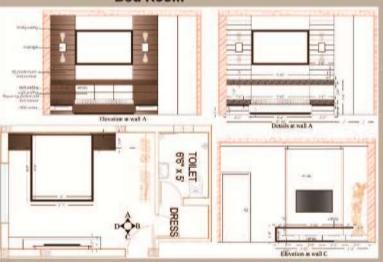

ent: Mr. Shabbir

**Duration**:

Location: Pune

Position: Founder and Chief Architect Planner

Project Detail: Major role in the project is as follows-

- Interior Design .
- Lighting Plan.
- · 3D View.

- · Supurvision Drawing.
- · Service Drawing.
- Furniture layout & Details.





SOUNT EXISTING BEAM OOUNT ENSTING BEAM OOUNT ENSTING BEAM OOUNT ENSTING OOUNT ENSTING OOUNT OOUN



WORKING BRANKING



View

#### WORKING DRAWING



WORKING DRAWING

Project: Durg Residence. Client:Mr. Kishanji Burman Duration: 15th oct 2015

Location: Durg

Position: Founder and Chief Architect Planner

Project Detail: Major role in the project is as follows-

- Interior Design .
- Lighting Plan.
- · 3D View.

- · Supurvision Drawing.
- · Service Drawing.
- · Furniture layout & Details.





**Bed Room** 





Master Bed Room working Plan





**Master Bed Room View** 

**Master Bed Room View** 

Project: Mr. Ashutosh Client: Mr. Ashutosh

Duration:

Location: Kotma

Position: Founder and Chief Architect Planner

Project Detail: Major role in the project is as follows-

- Interior Design .
- Lighting Plan.
- · 3D View.

- · Supurvision Drawing.
- · Service Drawing.
- Furniture layout & Details.



Electrical plan

Working\_T.V Unit

# INTERNATIONAL ARCHITECTURE WORK





JABCON CONSULTANTS

-ture at Reunion Island-selected from CEPT to represent India in the workshop which was representated by students of 31 countries in Asia

Sponser: French Government Location: Reunion Island

**Duration: May 2004** 

Description of workshop: The workshop aimed to bring awareness about sustainable material