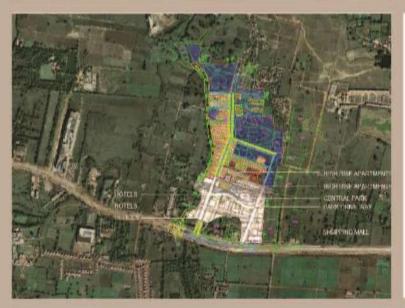

This approach also helps to resolve the question of the purpose of this land and its connection to Naya Raipur,

team b | projects | naya raipur 2012 - session book

Project: Residential Township at Sunita Park near Magneto Mall, Raipur

Client: Mr. Abhikhek Gupta Duration: 2011-2012

Project Detail: Major role in the project is as follows-

- · Master Planning of 40 acre township.
- Review of local GDCR
- . Submission of Layout in Town and Country Planning.

Location: Raipur

Position: Founder and Chief Architect Planner

- Architectural Planning
- Infrastructure Design