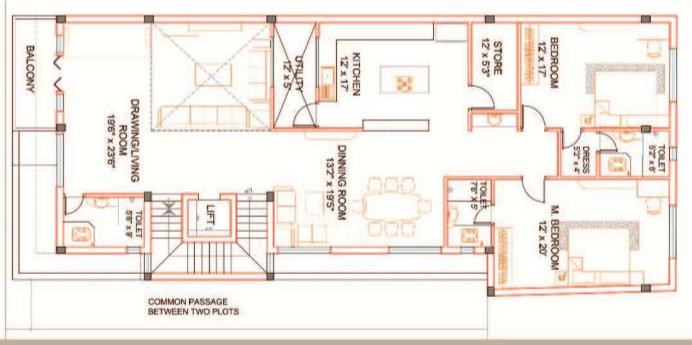

ncept Drawing .
- Building Plan and Elelvation
- 3D View











### **Project: FOOD PLAZA**

Client: Nagarpalika, KATANGI.

Duration:5th sep 2016 Position: Founder and Chief Architect Planner

Project Detail: Major role in the project is as follows-

- Survey Drawing.
- Submission Drawing.
- Structural Drawing
- Concept Drawing .

Location: KATANGI

- Building Plan and Elelvation
- 3D View









VIEW

## PRIVATE ARCHITECTURE WORK





JABCON CONSULTANTS

**Project: Residence** 

Client:

Duration: 19th April 2015 to 25th July 2016

Location: Byzon Bazar

Position: Founder and Chief Architect Planner

Project Detail: Major role in the project is as follows-

- Survey Drawing.
- · Submission Drawing.
- Structural Drawing
- Concept Drawing .
- Building Plan and Elelvation
- 3D View







#### Project: Proposed Residence for Mr. Ali MD ACE Calderys

Client: Mr. Ali MD ACE Calderys Location: Nagpur

Duration: 17th March 2014 To 5th July 2015 Position: Founder and Chief Architect Planner

Project Detail: Major role in the project is as follows-

- · Survey Drawing.
- Submission Drawing.
- Structural Drawing
- Supervision servies
- . Concept Drawing .
- Building Plan and Elelvation
- 3D View













#### Project: Proposed Residence for Mr. Deepak Jha

Client: Mr. Deepak Jha

Duration:16th April 2015 To 5th Dec 2015

Location: New Raipur Position: Founder and Chief Architect Planner

Project Detail: Major role in the project is as follows-

- Survey Drawing.
- · Submission Drawing.
- Structural Drawing
- Supervision servies



Building Plan and Elelvation









**Pr