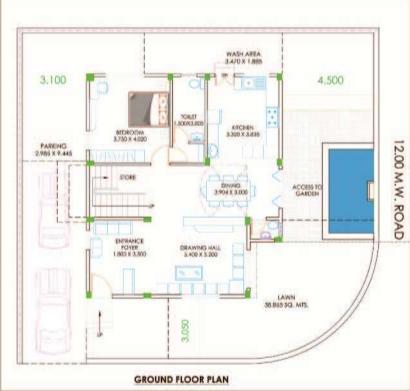

This approach also helps to resolve the question of the purpose of this land and its connection to Naya Raipur,

team b | projects | naya raipur 2012 - session book

Project: Residential Township at Sunita Park near Magneto Mall, Raipur

Client: Mr. Abhikhek Gupta Duration: 2011-2012

Project Detail: Major role in the project is as follows-

- · Master Planning of 40 acre township.
- Review of local GDCR
- . Submission of Layout in Town and Country Planning.

Location: Raipur

Position: Founder and Chief Architect Planner

- Architectural Planning
- Infrastructure Design