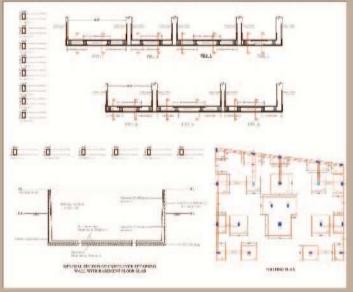

# ARCHITECTURE, INTERIOR WORKS FOR GOVERMENT & PSU CLIENTS

JABCON CONSULTANTS

Project: Municipal Council Office Building , Kotma Client: Municiple Council , Kotma ,Anuppur Dist. Duration:19th Feb 2014 To 5th Nov 2014

Project Detail: Major role in the project is as follows-

- Survey Drawing.
- Submission Drawing.
- Structural Drawing

- Location: Kotma
- Position: Founder and Chief Architect Planner

· Concept Drawing .

- Building Plan and Elelvation
- 3D View

**Project: Community Center, Kotma** 

Client: Municiple Council, Kotma, Anuppur Dist.

Duration: 19th Feb 2014 To 5th Nov 2014

Location: Kotma

Position: Founder and Chief Architect Planner

Project Detail: Major role in the project is as follows-

Survey Drawing.

• Submission Drawing.

Concept Drawing .

Building Plan and Elelvation