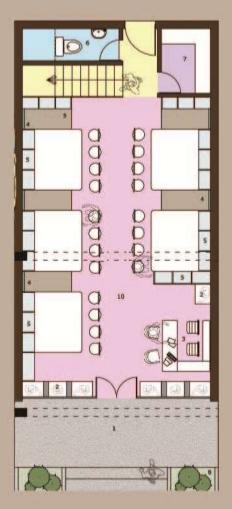

#### Project: Model School (30 Acra Campus)

Client: Naya Raipur Development Authority Location: Naya Raipur Duration: 10th Jan 2016 Position: Partner Local Architect with consortium of

RSA, Design INC Design pod, Mumbai Project Detail: Major role in the project is as follows-

 Survey Drawing. · Master Planning & Concept Drawing .

• Submission Drawing. Client Liasoning

Cordination During Supervision Stage