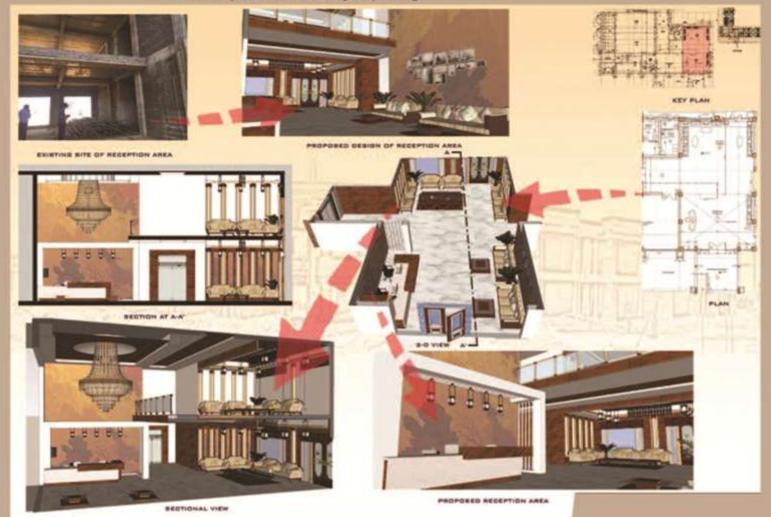

# ARCHITECTURE, INTERIOR WORKS FOR GOVERMENT & PSU CLIENTS

JABCON CONSULTANTS

Project: Municipal Council Office Building , Kotma Client: Municiple Council , Kotma ,Anuppur Dist. Duration:19th Feb 2014 To 5th Nov 2014

Project Detail: Major role in the project is as follows-

- Survey Drawing.
- Submission Drawing.
- Structural Drawing

- Location: Kotma
- Position: Founder and Chief Architect Planner

· Concept Drawing .

- Building Plan and Elelvation
- 3D View

**Project: Community Center, Kotma** 

Client: Municiple Council, Kotma, Anuppur Dist.

Duration: 19th Feb 2014 To 5th Nov 2014

Location: Kotma

Position: Founder and Chief Architect Planner