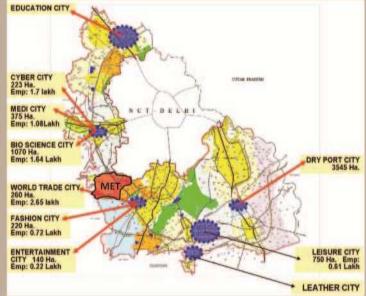

# URBAN PLANNING/MASTER PLANNING EXPERIENCE OF THE FIRM

JABCON CONSULTANTS

Project: Basic Reseach on the Devlopment of Model Economic Township in Haryana State

Client: Nikken Sekkei Civil Engineering Ltd., Japan

Location: Jhajjar District, Haryana State Duration: September 2012 - Feb 2016

Position: Founder & Chief Architect Planner, JABCON Consultants, Raipur

Project Detail: Major role in the project is as follows-

- Topographical survey & GIS Analysis of the planning area.
- Techno Economic Feasibility For Investment of Japanese Developer & Mizuho Bank Japan.
- . Master Planning for Industrial Planning.