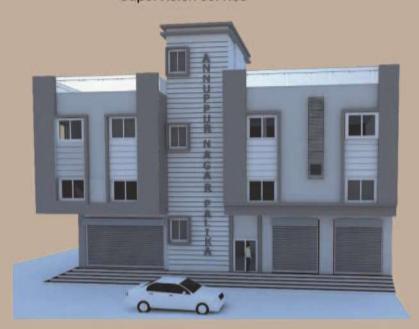

# ARCHITECTURE, INTERIOR WORKS FOR GOVERMENT & PSU CLIENTS

JABCON CONSULTANTS

Project: Municipal Council Office Building , Kotma Client: Municiple Council , Kotma ,Anuppur Dist. Duration:19th Feb 2014 To 5th Nov 2014

Project Detail: Major role in the project is as follows-

- Survey Drawing.
- Submission Drawing.
- Structural Drawing

- Location: Kotma
- Position: Founder and Chief Architect Planner

· Concept Drawing .

- Building Plan and Elelvation
- 3D View

**Project: Community Center, Kotma** 

Client: Municiple Council, Kotma, Anuppur Dist.

Duration: 19th Feb 2014 To 5th Nov 2014

Location: Kotma

Position: Founder and Chief Architect Planner