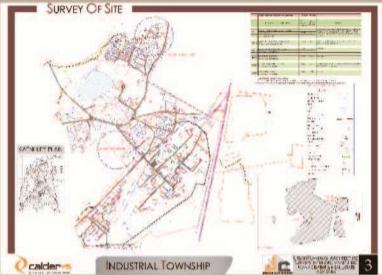

#### Project: Land Survey, Land Assessment Study & Housing Master Plan For Katni Industrial Township

Location: Katni

Client: calderys India Refactories Ltd.

Position: Founder and Chief Architect Planner

Project Detail: Major role in the project is as follows-

Survey

Duration: 1st Aug 2016

- · Land Assessment.
- Optional Land Parcel Master Paln
- Housing Master Plan