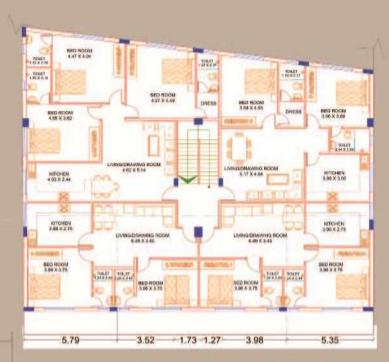

# ARCHITECTURE, INTERIOR WORKS FOR GOVERMENT & PSU CLIENTS

JABCON CONSULTANTS

Project: Municipal Council Office Building , Kotma Client: Municiple Council , Kotma ,Anuppur Dist. Duration:19th Feb 2014 To 5th Nov 2014

Project Detail: Major role in the project is as follows-

- Survey Drawing.
- Submission Drawing.
- Structural Drawing

- Location: Kotma
- Position: Founder and Chief Architect Planner

· Concept Drawing .

- Building Plan and Elelvation
- 3D View

**Project: Community Center, Kotma** 

Client: Municiple Council, Kotma, Anuppur Dist.

Duration: 19th Feb 2014 To 5th Nov 2014

Location: Kotma

Position: Founder and Chief Architect Planner

Project Detail: Major role in the project is as follows-

Survey Drawing.

• Submission Drawing.

Concept Drawing .

Building Plan and Elelvation