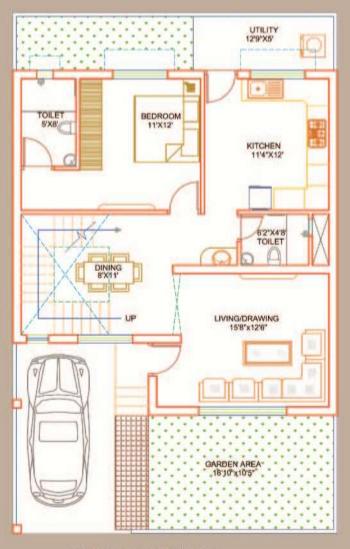

- Building Plan and Elelvation
- 3D View

**Project: Community Center, Kotma** 

Client: Municiple Council, Kotma, Anuppur Dist.

Duration: 19th Feb 2014 To 5th Nov 2014

Location: Kotma

Position: Founder and Chief Architect Planner