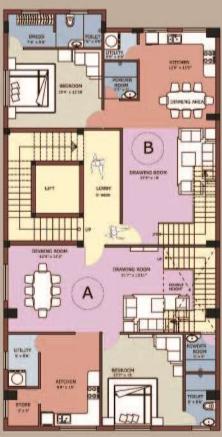

l work of the Building
- · Basic finishing works of commercial shop including electrical
- Architectural design and execution of residence part
- Interior design services
- Kitchen design & execution
- Drawing room design and execution
- Theatre room with acoustic design and execution
- 4 Master Bedroom design and execution
- · One office room design and execution

The total cost of project with design and execution was Rs 1.80 cr.

We hereby certify and recommend you for future projects

Regards

Mustansir Ahmedji

Proprietor,

Raj Associates





Client: Mr. Ahmedji bhai

Duration: 13th Jan 2015 to 2nd Jun 2016

Project Detail: Major role in the project is as follows-

- •Interior Design .
- Lighting Plan.
- 3D View

Location: Raipur



Position: Founder and Chief Architect Planner











**Project: Siddhi Vinayak Saree Showroom** 

Client: Mr. S.D.Agrawal

Duration: 20th Feb 2015 to 22nd May 2015

Location: Raipur Position: Founder and Chief Architect Planner

Project Detail: Major role in the project is as follows
• Interior Design. • Supe

- lighting plan.
- · furniture layout & details
- Supervision servies
- Service Drawing
- 3D View















Project: Pune Residence.

Client: Mr. Shabbir

**Duration**:

Location: Pune

Position: Founder and Chief Architect Planner

Project Detail: Major role in the project is as follows-

- Interior Design .
- Lighting Plan.
- · 3D View.

- · Supurvision Drawing.
- · Service Drawing.
- Furniture layout & Details.





SOUNT EXISTING BEAM OOUNT ENSTING BEAM OOUNT ENSTING BEAM OOUNT ENSTING OOUNT ENSTING OOUNT OOUN



WORKING