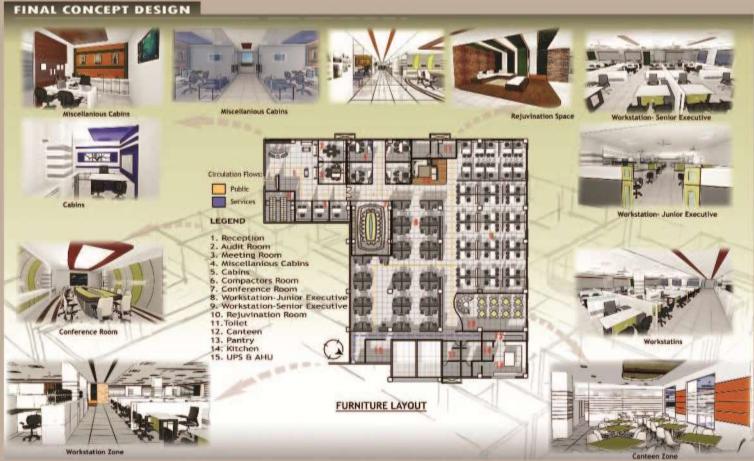

जैब कॉन,कंसलटेन्ट नया धमतरी रोड रायपुर (छ.ग.) 492001

विषय- नवीन कार्यालय भवन के ऊपर प्रथम तल निर्माण हेतु ।

000

विषयांकित के संदर्भ में लेख है, कि निकाय क्षेत्रान्तर्गत वार्ड क्र.12 में नवीन कार्यालय भवन का निर्माण कार्य प्रगति पर है। परिषद् के प्रस्ताव द्वारा प्रथम तल पर अतिरिक्त निर्माण की मन्शा व्यक्त की गई है।

अतः आपको स्वीकृत दर पर प्रथम तल के ड्राइंग, डिजाईन,एवं सुपर विजन हेतु अधिकृत किया जाता है।

मुख्य नगरपालिका अधिकारी नग्ररपालिका परिषद् बिजुरी जिला- अनुपपुर (म.प्र.) Project: NTPC Office Interior at 3rd Floor Megneto Mall Raipur

Client: NTPC Location: Raipur

Position: Chief Architect Planner

#### **Description of Project:**

- Interior Design & Planning
- Electrical Design & HVAC Design
- Fire Fighting Design
- Detail BOQ &Estimate
- Site Supervision & Quality Reporting





Project: NTPC Guest House Interior Design at Lara Thermol Power Plant Township , Raigarh

Client: NTPC Location: Lara, Raigarh

Position: Chief Architect Planner

(FOR COMPETITION)

**Description of Project:** 

- Interior Design & Planning
- Electrical Design & HVAC Design
- Fire Fighting Design
- Detail BOQ &Estimate
- Site Supervision &Quality Reporting





#### **Project: Commercial Complex At Old Bus Stand**

Client: Ngarpalika Anuppur Duration:10th july 2016 Location: Anuppur

Position: Founder and Chief Architect Planner

Project Detail: Major role in the project is as follows-

- Survey Drawing.
- Submission Drawing.
- Structural Drawing
- Supervision servies
- Concept Drawing .
- Building Plan and Elelvation
- 3D View







30 FT WIDE ROAD



30FT WIDE ROAD





#### **Project