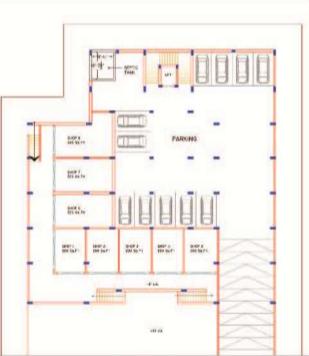

#### Project: Model School (30 Acra Campus)

Client: Naya Raipur Development Authority Location: Naya Raipur Duration: 10th Jan 2016 Position: Partner Local Architect with consortium of

RSA, Design INC Design pod, Mumbai Project Detail: Major role in the project is as follows-

 Survey Drawing. · Master Planning & Concept Drawing .

• Submission Drawing. Client Liasoning

Cordination During Supervision Stage